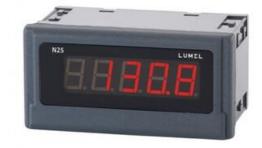

# **N25**

LUMEL

Universal input digital meter for measurement of d.c. voltage or d.c. current, temperature from Pt100 sensors and J, K thermocouples, a.c. voltage and a.c. current.

### N25H42XX

5 Digit Panel Meter, ±1A dc input, 110V ac

- Universal input (Programmable)
- · Wide voltage, AC/DC control
- 5 Digit LED display

## **TECHNICAL DATA**

| Digit height                | 14 mm   |
|-----------------------------|---------|
| IP class                    | IP65    |
| Number of digits            | 5       |
| Supply voltage              | 110V ac |
| Temperature operational max | 55 °C   |