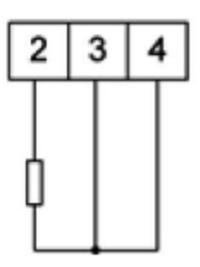

nt, temperature from Pt100 sensors and J, K thermocouples, a.c. voltage and a.c. current.

### N25H42XX

5 Digit Panel Meter, ±1A dc input, 110V ac



- Universal input (Programmable)
- · Wide voltage, AC/DC control
- 5 Digit LED display

### PRODUCT DESCRIPTION

Please refer to the image below for ordering information.

\*\*Part numbers have changed from ending with E0 to M0, please be advised any part numbers below that end in E0 will say M0 in the datasheet. The product is the same.\*\*



## **TECHNICAL DATA**

| Digit height                | 14 mm   |
|-----------------------------|---------|
| IP class                    | IP65    |
| Number of digits            | 5       |
| Supply voltage              | 110V ac |
| Temperature operational max | 55 °C   |