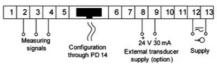

c. voltage or d.c. current, temperature from Pt100 sensors and J, K thermocouples, a.c. voltage and a.c. current.

### N25H42XX

5 Digit Panel Meter, ±1A dc input, 110V ac



- Universal input (Programmable)
- · Wide voltage, AC/DC control
- 5 Digit LED display

### PRODUCT DESCRIPTION

Please refer to the image below for ordering information.

\*\*Part numbers have changed from ending with E0 to M0, please be advised any part numbers below that end in E0 will say M0 in the datasheet. The product is the same.\*\*



## **TECHNICAL DATA**

| Digit height                | 14 mm   |
|-----------------------------|---------|
| IP class                    | IP65    |
| Number of digits            | 5       |
| Supply voltage              | 110V ac |
| Temperature operational max | 55 °C   |