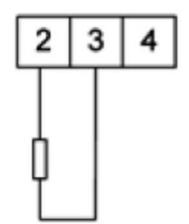

current, temperature from Pt100 sensors and J, K thermocouples, a.c. voltage and a.c. current.

### N25H42XX

5 Digit Panel Meter, ±1A dc input, 110V ac



- Universal input (Programmable)
- · Wide voltage, AC/DC control
- 5 Digit LED display

### PRODUCT DESCRIPTION

Please refer to the image below for ordering information.

\*\*Part numbers have changed from ending with E0 to M0, please be advised any part numbers below that end in E0 will say M0 in the datasheet. The product is the same.\*\*



## **TECHNICAL DATA**

| Digit height                | 14 mm   |
|-----------------------------|---------|
| IP class                    | IP65    |
| Number of digits            | 5       |
| Supply voltage              | 110V ac |
| Temperature operational max | 55 °C   |