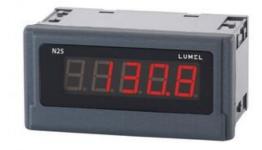

# **N25**

LUMEL

Universal input digital meter for measurement of d.c. voltage or d.c. current, temperature from Pt100 sensors and J, K thermocouples, a.c. voltage and a.c. current.

#### N25H35XX

5 Digit Panel Meter, ±400V dc input, 20-40V ac/dc

- Universal input (Programmable)
- Wide voltage, AC/DC control
- 5 Digit LED display