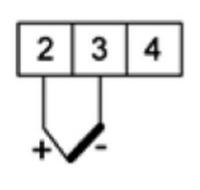

ensors and J, K thermocouples, a.c. voltage and a.c. current.

#### N25H35XX

5 Digit Panel Meter, ±400V dc input, 20-40V ac/dc



- Universal input (Programmable)
- Wide voltage, AC/DC control
- 5 Digit LED display

### PRODUCT DESCRIPTION

Please refer to the image below for ordering information.

\*\*Part numbers have changed from ending with E0 to M0, please be advised any part numbers below that end in E0 will say M0 in the datasheet. The product is the same.\*\*



## **TECHNICAL DATA**

| Digit height                | 14 mm        |
|-----------------------------|--------------|
| IP class                    | IP65         |
| Number of digits            | 5            |
| Supply voltage              | 20-40V ac/dc |
| Temperature operational max | 55 °C        |