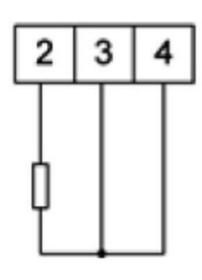

t100 sensors and J, K thermocouples, a.c. voltage and a.c. current.

#### N25H35XX

5 Digit Panel Meter, ±400V dc input, 20-40V ac/dc



- Universal input (Programmable)
- Wide voltage, AC/DC control
- 5 Digit LED display

### PRODUCT DESCRIPTION

Please refer to the image below for ordering information.

\*\*Part numbers have changed from ending with E0 to M0, please be advised any part numbers below that end in E0 will say M0 in the datasheet. The product is the same.\*\*



## **TECHNICAL DATA**

| Digit height                | 14 mm        |
|-----------------------------|--------------|
| IP class                    | IP65         |
| Number of digits            | 5            |
| Supply voltage              | 20-40V ac/dc |
| Temperature operational max | 55 °C        |