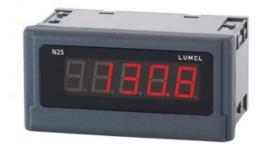

# **N25**

LUMEL

Universal input digital meter for measurement of d.c. voltage or d.c. current, temperature from Pt100 sensors and J, K thermocouples, a.c. voltage and a.c. current.

#### N25H33XX

5 Digit Panel Meter, ±400V dc input, 24V ac

- Universal input (Programmable)
- · Wide voltage, AC/DC control
- 5 Digit LED display