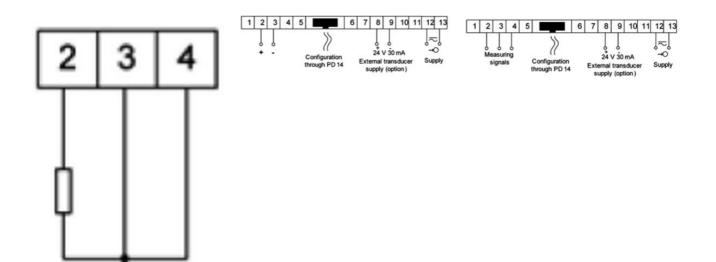

## N25

Universal input digital meter for measurement of d.c. voltage or d.c. current, temperature from Pt100 sensors and J, K thermocouples, a.c. voltage and a.c. current.

N25H31XX 5 Digit Panel Meter, ±400V dc input, 240V ac

## **TECHNICAL DATA**

| Digit height                | 14 mm    |
|-----------------------------|----------|
| IP class                    | IP65     |
| Number of digits            | 5        |
| Supply voltage              | 240 V ac |
| Temperature operational max | 55 °C    |