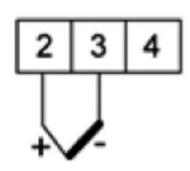

## N25

Universal input digital meter for measurement of d.c. voltage or d.c. current, temperature from Pt100 sensors and J, K thermocouples, a.c. voltage and a.c. current.

N25H31XX 5 Digit Panel Meter, ±400V dc input, 240V ac

## **TECHNICAL DATA**

| Digit height                | 14 mm    |
|-----------------------------|----------|
| IP class                    | IP65     |
| Number of digits            | 5        |
| Supply voltage              | 240 V ac |
| Temperature operational max | 55 °C    |