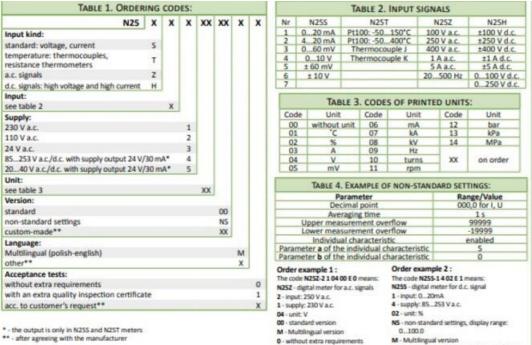

## PRODUCT DESCRIPTION

Please refer to the image below for ordering information.

\*\*Part numbers have changed from ending with E0 to M0, please be advised any part numbers below that end in E0 will say M0 in the datasheet. The product is the same.\*\*

ts M - Multilingual version 1 - with an extra quality inspection certificate