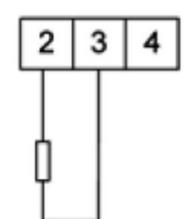

## N25

Universal input digital meter for measurement of d.c. voltage or d.c. current, temperature from Pt100 sensors and J, K thermocouples, a.c. voltage and a.c. current.

N25H31XX 5 Digit Panel Meter, ±400V dc input, 240V ac

## **TECHNICAL DATA**

| Digit height                | 14 mm    |
|-----------------------------|----------|
| IP class                    | IP65     |
| Number of digits            | 5        |
| Supply voltage              | 240 V ac |
| Temperature operational max | 55 °C    |