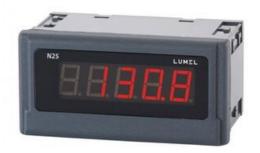

## N25

Universal input digital meter for measurement of d.c. voltage or d.c. current, temperature from Pt100 sensors and J, K thermocouples, a.c. voltage and a.c. current.

N25H31XX 5 Digit Panel Meter, ±400V dc input, 240V ac

- Universal input (Programmable)
- Wide voltage, AC/DC control
- 5 Digit LED display