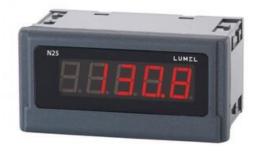

## N25

Universal input digital meter for measurement of d.c. voltage or d.c. current, temperature from Pt100 sensors and J, K thermocouples, a.c. voltage and a.c. current.

N25H24XX 5 Digit Panel Meter, ±250V DC input, 85-230V ac

LUMEL

- Universal input (Programmable)
- Wide voltage, AC/DC control
- 5 Digit LED display