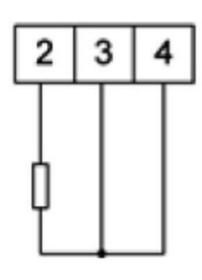

r d.c. current, temperature from Pt100 sensors and J, K thermocouples, a.c. voltage and a.c. current.

### N25H23XX

5 Digit Panel Meter, ±250V DC input, 24V ac



LUMEL

- Universal input (Programmable)
- · Wide voltage, AC/DC control
- 5 Digit LED display

### PRODUCT DESCRIPTION

Please refer to the image below for ordering information.

\*\*Part numbers have changed from ending with E0 to M0, please be advised any part numbers below that end in E0 will say M0 in the datasheet. The product is the same.\*\*



## **TECHNICAL DATA**

| Digit height                | 14 mm  |
|-----------------------------|--------|
| IP class                    | IP65   |
| Number of digits            | 5      |
| Supply voltage              | 24V ac |
| Temperature operational max | 55 °C  |