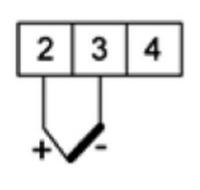

current, temperature from Pt100 sensors and J, K thermocouples, a.c. voltage and a.c. current.

### N25H23XX

5 Digit Panel Meter, ±250V DC input, 24V ac



LUMEL

- Universal input (Programmable)
- · Wide voltage, AC/DC control
- 5 Digit LED display

### PRODUCT DESCRIPTION

Please refer to the image below for ordering information.

\*\*Part numbers have changed from ending with E0 to M0, please be advised any part numbers below that end in E0 will say M0 in the datasheet. The product is the same.\*\*



## **TECHNICAL DATA**

| Digit height                | 14 mm  |
|-----------------------------|--------|
| IP class                    | IP65   |
| Number of digits            | 5      |
| Supply voltage              | 24V ac |
| Temperature operational max | 55 °C  |