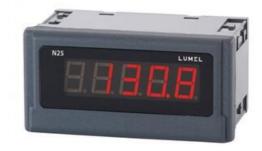

# **N25**

Universal input digital meter for measurement of d.c. voltage or d.c. current, temperature from Pt100 sensors and J, K thermocouples, a.c. voltage and a.c. current.

### N25H23XX

5 Digit Panel Meter, ±250V DC input, 24V ac

LUMEL

- Universal input (Programmable)
- · Wide voltage, AC/DC control
- 5 Digit LED display