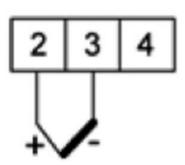

# **TECHNICAL DATA**

| Digit height                | 14 mm   |
|-----------------------------|---------|
| IP class                    | IP65    |
| Number of digits            | 5       |
| Supply voltage              | 110V ac |
| Temperature operational max | 55 °C   |