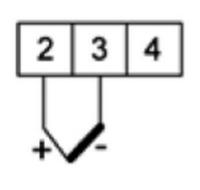

# **N25**

Universal input digital meter for measurement of d.c. voltage or d.c. current, temperature from Pt100 sensors and J, K thermocouples, a.c. voltage and a.c. current.

## N25H22XX

5 Digit Panel Meter, ±250V DC input, 110V ac

LUMEL

- Universal input (Programmable)
- · Wide voltage, AC/DC control
- 5 Digit LED display