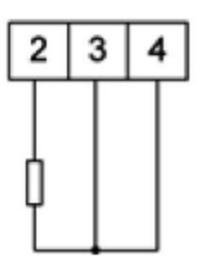

## N25H22XX

5 Digit Panel Meter, ±250V DC input, 110V ac

LUMEL

- Universal input (Programmable)
- · Wide voltage, AC/DC control
- 5 Digit LED display