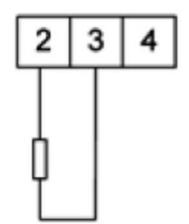

## N25H22XX

5 Digit Panel Meter, ±250V DC input, 110V ac

LUMEL

- Universal input (Programmable)
- · Wide voltage, AC/DC control
- 5 Digit LED display