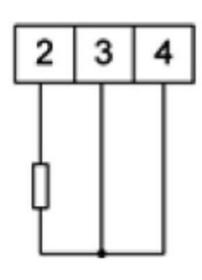

# **N25**

Universal input digital meter for measurement of d.c. voltage or d.c. current, temperature from Pt100 sensors and J, K thermocouples, a.c. voltage and a.c. current.

## N25H22XX

5 Digit Panel Meter, ±250V DC input, 110V ac

LUMEL

- Universal input (Programmable)
- · Wide voltage, AC/DC control
- 5 Digit LED display