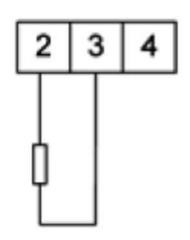

# **TECHNICAL DATA**

| Digit height                | 14 mm   |
|-----------------------------|---------|
| IP class                    | IP65    |
| Number of digits            | 5       |
| Supply voltage              | 110V ac |
| Temperature operational max | 55 °C   |