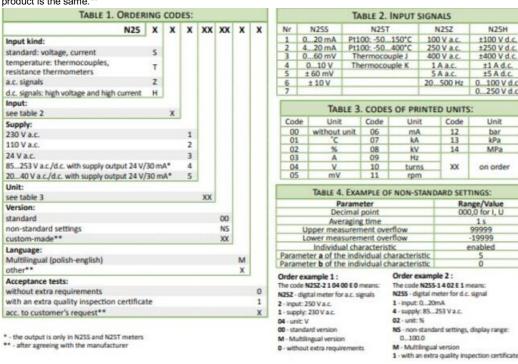

### PRODUCT DESCRIPTION

Please refer to the image below for ordering information.

\*\*Part numbers have changed from ending with E0 to M0, please be advised any part numbers below that end in E0 will say M0 in the datasheet. The product is the same.\*\*