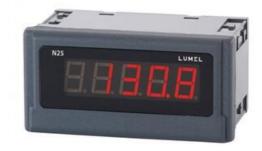

# **N25**

LUME L

Universal input digital meter for measurement of d.c. voltage or d.c. current, temperature from Pt100 sensors and J, K thermocouples, a.c. voltage and a.c. current.

#### N25H21XX

5 Digit Panel Meter, ±250V DC input, 240V ac

- Universal input (Programmable)
- · Wide voltage, AC/DC control
- 5 Digit LED display