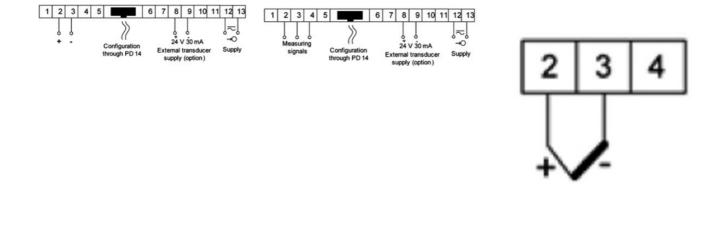

es, a.c. voltage and a.c. current.

N25H15XX 5 Digit Panel Meter, ±100V DC input, 20-40V ac/dc



- Universal input (Programmable)
- Wide voltage, AC/DC control
- 5 Digit LED display

## PRODUCT DESCRIPTION

Please refer to the image below for ordering information.

\*\*Part numbers have changed from ending with E0 to M0, please be advised any part numbers below that end in E0 will say M0 in the datasheet. The product is the same.\*\*



## **TECHNICAL DATA**

| Digit height                | 14 mm        |
|-----------------------------|--------------|
| IP class                    | IP65         |
| Number of digits            | 5            |
| Supply voltage              | 20-40V ac/dc |
| Temperature operational max | 55 °C        |

1 - with an extra quality inspection certificate