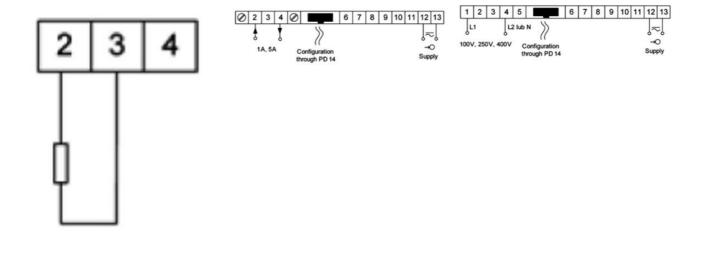

, a.c. voltage and a.c. current.

N25H15XX 5 Digit Panel Meter, ±100V DC input, 20-40V ac/dc



- Universal input (Programmable)
- Wide voltage, AC/DC control
- 5 Digit LED display

## PRODUCT DESCRIPTION

Please refer to the image below for ordering information.

\*\*Part numbers have changed from ending with E0 to M0, please be advised any part numbers below that end in E0 will say M0 in the datasheet. The product is the same.\*\*



## **TECHNICAL DATA**

| Digit height                | 14 mm        |
|-----------------------------|--------------|
| IP class                    | IP65         |
| Number of digits            | 5            |
| Supply voltage              | 20-40V ac/dc |
| Temperature operational max | 55 °C        |

1 - with an extra quality inspection certificate