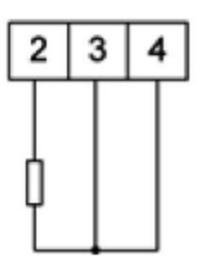

### N25Z64XX

5 Digit Panel Meter, 20-500Hz input, 85-230V ac

- Universal input (Programmable)
- · Wide voltage, AC/DC control
- 5 Digit LED display