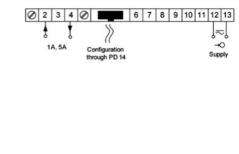

### N25Z64XX

5 Digit Panel Meter, 20-500Hz input, 85-230V ac

- Universal input (Programmable)
- · Wide voltage, AC/DC control
- 5 Digit LED display

### PRODUCT DESCRIPTION

Please refer to the image below for ordering information.

\*\*Part numbers have changed from ending with E0 to M0, please be advised any part numbers below that end in E0 will say M0 in the datasheet. The product is the same.\*\*