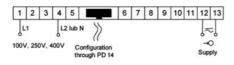

### N25Z64XX

5 Digit Panel Meter, 20-500Hz input, 85-230V ac

- Universal input (Programmable)
- · Wide voltage, AC/DC control
- 5 Digit LED display

### PRODUCT DESCRIPTION

Please refer to the image below for ordering information.

\*\*Part numbers have changed from ending with E0 to M0, please be advised any part numbers below that end in E0 will say M0 in the datasheet. The product is the same.\*\*