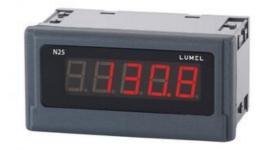

# **N25**

LUMEL EVERYTHING COUNTS

Universal input digital meter for measurement of d.c. voltage or d.c. current, temperature from Pt100 sensors and J, K thermocouples, a.c. voltage and a.c. current.

### N25Z64XX

5 Digit Panel Meter, 20-500Hz input, 85-230V ac

- Universal input (Programmable)
- · Wide voltage, AC/DC control
- 5 Digit LED display