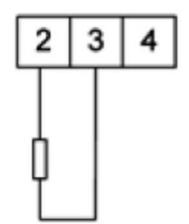

### N25Z64XX

5 Digit Panel Meter, 20-500Hz input, 85-230V ac

- Universal input (Programmable)
- · Wide voltage, AC/DC control
- 5 Digit LED display