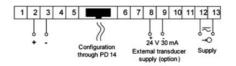

c. voltage or d.c. current, temperature from Pt100 sensors and J, K thermocouples, a.c. voltage and a.c. current.

### N25Z63XX

5 Digit Panel Meter, 20-500Hz input, 24V ac



LUMEL

- Universal input (Programmable)
- · Wide voltage, AC/DC control
- 5 Digit LED display

### PRODUCT DESCRIPTION

Please refer to the image below for ordering information.

\*\*Part numbers have changed from ending with E0 to M0, please be advised any part numbers below that end in E0 will say M0 in the datasheet. The product is the same.\*\*



## **TECHNICAL DATA**

| Digit height                | 14 mm  |
|-----------------------------|--------|
| IP class                    | IP65   |
| Number of digits            | 5      |
| Supply voltage              | 24V ac |
| Temperature operational max | 55 °C  |