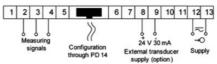

voltage or d.c. current, temperature from Pt100 sensors and J, K thermocouples, a.c. voltage and a.c. current.

### N25Z63XX

5 Digit Panel Meter, 20-500Hz input, 24V ac



LUMEL

- Universal input (Programmable)
- · Wide voltage, AC/DC control
- 5 Digit LED display

### PRODUCT DESCRIPTION

Please refer to the image below for ordering information.

\*\*Part numbers have changed from ending with E0 to M0, please be advised any part numbers below that end in E0 will say M0 in the datasheet. The product is the same.\*\*



## **TECHNICAL DATA**

| Digit height                | 14 mm  |
|-----------------------------|--------|
| IP class                    | IP65   |
| Number of digits            | 5      |
| Supply voltage              | 24V ac |
| Temperature operational max | 55 °C  |