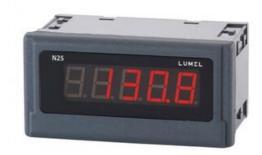

## **N25**

Universal input digital meter for measurement of d.c. voltage or d.c. current, temperature from Pt100 sensors and J, K thermocouples, a.c. voltage and a.c. current.

N25Z51XX

5 Digit Panel Meter, 5A ac input, 240V ac

LUMEL

- Universal input (Programmable)
- Wide voltage, AC/DC control
- 5 Digit LED display