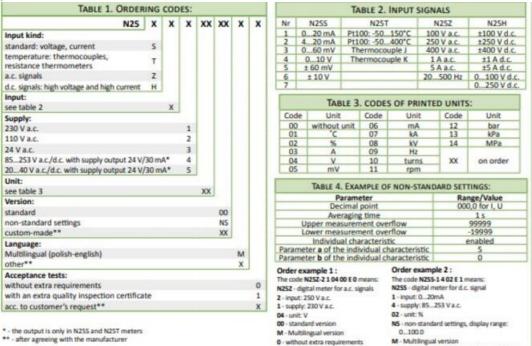

## PRODUCT DESCRIPTION

Please refer to the image below for ordering information.

\*\*Part numbers have changed from ending with E0 to M0, please be advised any part numbers below that end in E0 will say M0 in the datasheet. The product is the same.\*\*