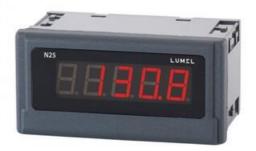

## N25

Universal input digital meter for measurement of d.c. voltage or d.c. current, temperature from Pt100 sensors and J, K thermocouples, a.c. voltage and a.c. current.

N25Z41XX 5 Digit Panel Meter, 1A ac input, 240V ac

LUMEL

- Universal input (Programmable)
- Wide voltage, AC/DC control
- 5 Digit LED display

## **TECHNICAL DATA**

| Digit height                | 14 mm    |
|-----------------------------|----------|
| IP class                    | IP65     |
| Number of digits            | 5        |
| Supply voltage              | 240 V ac |
| Temperature operational max | 55 °C    |