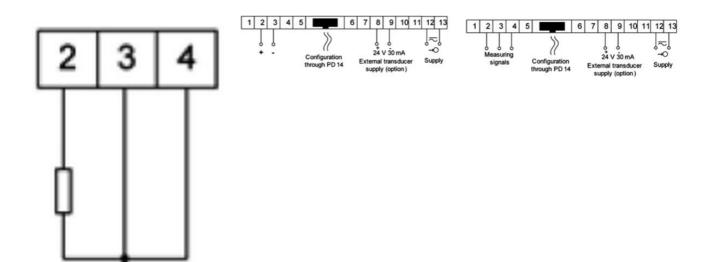

## **TECHNICAL DATA**

| Digit height                | 14 mm    |
|-----------------------------|----------|
| IP class                    | IP65     |
| Number of digits            | 5        |
| Supply voltage              | 240 V ac |
| Temperature operational max | 55 °C    |