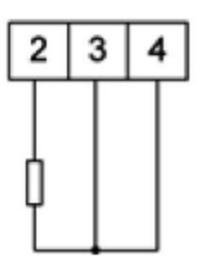

#### N25Z32XX

5 Digit Panel Meter, 400V ac input, 110V ac

N25H

±100 V d.c

±250 V d.c. ±400 V d.c.

±1 A d.c. ±5 A d.c.

on order

Range/Value 000,0 for I, U

1 s 99999 -19999

LUMEL

- Universal input (Programmable)
- · Wide voltage, AC/DC control
- 5 Digit LED display

voltage and a.c. current.