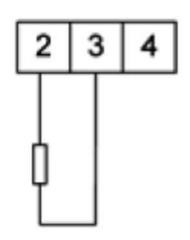

#### N25Z32XX

5 Digit Panel Meter, 400V ac input, 110V ac

N25H

±100 V d.c

±250 V d.c. ±400 V d.c.

±1 A d.c. ±5 A d.c.

on order

Range/Value 000,0 for I, U