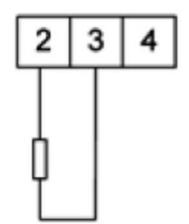

#### N25Z32XX

5 Digit Panel Meter, 400V ac input, 110V ac

N25H

±100 V d.c

±250 V d.c. ±400 V d.c.

±1 A d.c. ±5 A d.c.

on order

Range/Value 000,0 for I, U

1 s 99999 -19999

LUMEL

- Universal input (Programmable)
- · Wide voltage, AC/DC control
- 5 Digit LED display

voltage and a.c. current.