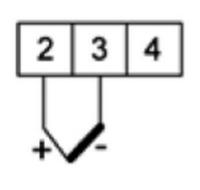

## **TECHNICAL DATA**

| Digit height                | 14 mm   |
|-----------------------------|---------|
| IP class                    | IP65    |
| Number of digits            | 5       |
| Supply voltage              | 110V ac |
| Temperature operational max | 55 °C   |