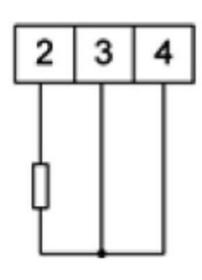

## **TECHNICAL DATA**

| Digit height                | 14 mm   |
|-----------------------------|---------|
| IP class                    | IP65    |
| Number of digits            | 5       |
| Supply voltage              | 110V ac |
| Temperature operational max | 55 °C   |