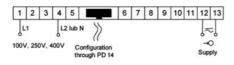

#### N25Z32XX

5 Digit Panel Meter, 400V ac input, 110V ac

N25H

±100 V d.c

±250 V d.c. ±400 V d.c.

±1 A d.c. ±5 A d.c.

on order

Range/Value 000,0 for I, U

1 s 99999 -19999

LUMEL

- Universal input (Programmable)
- · Wide voltage, AC/DC control
- 5 Digit LED display

voltage and a.c. current.

### PRODUCT DESCRIPTION

Please refer to the image below for ordering information.

\*\*Part numbers have changed from ending with E0 to M0, please be advised any part numbers below that end in E0 will say M0 in the datasheet. The product is the same.\*\*