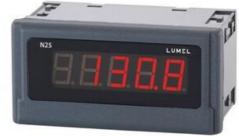

# **N25**

Universal input digital meter for measurement of d.c. voltage or d.c. current, temperature from Pt100 sensors and J, K thermocouples, a.c.

#### N25Z32XX

5 Digit Panel Meter, 400V ac input, 110V ac

N25H

±100 V d.c

±250 V d.c. ±400 V d.c.

±1 A d.c. ±5 A d.c.

on order

Range/Value 000,0 for I, U

1 s 99999 -19999

LUMEL

- Universal input (Programmable)
- · Wide voltage, AC/DC control
- 5 Digit LED display

voltage and a.c. current.

## **TECHNICAL DATA**

| Digit height                | 14 mm   |
|-----------------------------|---------|
| IP class                    | IP65    |
| Number of digits            | 5       |
| Supply voltage              | 110V ac |
| Temperature operational max | 55 °C   |