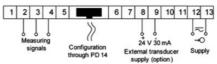

#### N25Z32XX

5 Digit Panel Meter, 400V ac input, 110V ac

N25H

±100 V d.c

±250 V d.c. ±400 V d.c.

±1 A d.c. ±5 A d.c.

on order

Range/Value 000,0 for I, U

1 s 99999 -19999

LUMEL

- Universal input (Programmable)
- · Wide voltage, AC/DC control
- 5 Digit LED display

voltage and a.c. current.