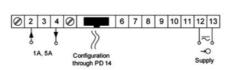

#### N25Z32XX

5 Digit Panel Meter, 400V ac input, 110V ac

N25H

±100 V d.c

±250 V d.c. ±400 V d.c.

±1 A d.c. ±5 A d.c.

on order

Range/Value 000,0 for I, U

### PRODUCT DESCRIPTION

Please refer to the image below for ordering information.

\*\*Part numbers have changed from ending with E0 to M0, please be advised any part numbers below that end in E0 will say M0 in the datasheet. The product is the same.\*\*