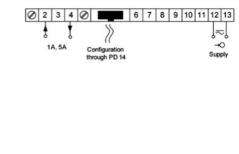

#### N25Z32XX

5 Digit Panel Meter, 400V ac input, 110V ac

N25H

±100 V d.c

±250 V d.c. ±400 V d.c.

±1 A d.c. ±5 A d.c.

on order

Range/Value 000,0 for I, U

1 s 99999 -19999

LUMEL

- Universal input (Programmable)
- · Wide voltage, AC/DC control
- 5 Digit LED display

voltage and a.c. current.

### PRODUCT DESCRIPTION

Please refer to the image below for ordering information.

\*\*Part numbers have changed from ending with E0 to M0, please be advised any part numbers below that end in E0 will say M0 in the datasheet. The product is the same.\*\*