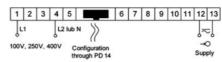

#### N25Z32XX

5 Digit Panel Meter, 400V ac input, 110V ac

N25H

±100 V d.c

±250 V d.c. ±400 V d.c.

±1 A d.c. ±5 A d.c.

on order

Range/Value 000,0 for I, U

### PRODUCT DESCRIPTION

Please refer to the image below for ordering information.

\*\*Part numbers have changed from ending with E0 to M0, please be advised any part numbers below that end in E0 will say M0 in the datasheet. The product is the same.\*\*