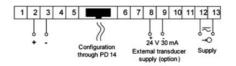

#### N25Z32XX

5 Digit Panel Meter, 400V ac input, 110V ac

N25H

±100 V d.c

±250 V d.c. ±400 V d.c.

±1 A d.c. ±5 A d.c.

on order

Range/Value 000,0 for I, U

1 s 99999 -19999

LUMEL

- Universal input (Programmable)
- · Wide voltage, AC/DC control
- 5 Digit LED display

voltage and a.c. current.