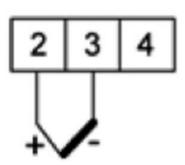

#### N25Z32XX

5 Digit Panel Meter, 400V ac input, 110V ac

N25H

±100 V d.c

±250 V d.c. ±400 V d.c.

±1 A d.c. ±5 A d.c.

on order

Range/Value 000,0 for I, U