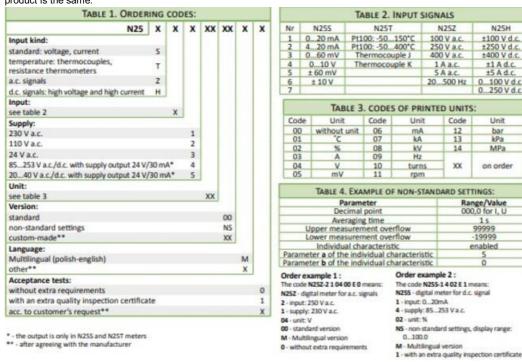

#### N25Z32XX

5 Digit Panel Meter, 400V ac input, 110V ac

N25H

±100 V d.c

±250 V d.c. ±400 V d.c.

±1 A d.c. ±5 A d.c.

on order

Range/Value 000,0 for I, U

1 s 99999 -19999

LUMEL

- Universal input (Programmable)
- · Wide voltage, AC/DC control
- 5 Digit LED display

voltage and a.c. current.

### PRODUCT DESCRIPTION

Please refer to the image below for ordering information.

\*\*Part numbers have changed from ending with E0 to M0, please be advised any part numbers below that end in E0 will say M0 in the datasheet. The product is the same.\*\*