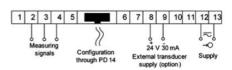

temperature from Pt100 sensors and J, K thermocouples, a.c. voltage and a.c. current.

### N25Z31XX

5 Digit Panel Meter, 400V ac input, 240V ac



LUMEL

- Universal input (Programmable)
- · Wide voltage, AC/DC control
- 5 Digit LED display

### PRODUCT DESCRIPTION

Please refer to the image below for ordering information.

\*\*Part numbers have changed from ending with E0 to M0, please be advised any part numbers below that end in E0 will say M0 in the datasheet. The product is the same.\*\*



## **TECHNICAL DATA**

| Digit height                | 14 mm    |
|-----------------------------|----------|
| IP class                    | IP65     |
| Number of digits            | 5        |
| Supply voltage              | 240 V ac |
| Temperature operational max | 55 °C    |