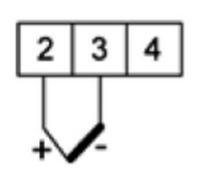

mperature from Pt100 sensors and J, K thermocouples, a.c. voltage and a.c. current.

### N25Z31XX

5 Digit Panel Meter, 400V ac input, 240V ac



LUMEL

- Universal input (Programmable)
- · Wide voltage, AC/DC control
- 5 Digit LED display

### PRODUCT DESCRIPTION

Please refer to the image below for ordering information.

\*\*Part numbers have changed from ending with E0 to M0, please be advised any part numbers below that end in E0 will say M0 in the datasheet. The product is the same.\*\*



## **TECHNICAL DATA**

| Digit height                | 14 mm    |
|-----------------------------|----------|
| IP class                    | IP65     |
| Number of digits            | 5        |
| Supply voltage              | 240 V ac |
| Temperature operational max | 55 °C    |