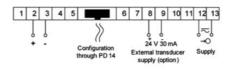

, temperature from Pt100 sensors and J, K thermocouples, a.c. voltage and a.c. current.

### N25Z31XX

5 Digit Panel Meter, 400V ac input, 240V ac



LUMEL

- Universal input (Programmable)
- · Wide voltage, AC/DC control
- 5 Digit LED display

### PRODUCT DESCRIPTION

Please refer to the image below for ordering information.

\*\*Part numbers have changed from ending with E0 to M0, please be advised any part numbers below that end in E0 will say M0 in the datasheet. The product is the same.\*\*



## **TECHNICAL DATA**

| Digit height                | 14 mm    |
|-----------------------------|----------|
| IP class                    | IP65     |
| Number of digits            | 5        |
| Supply voltage              | 240 V ac |
| Temperature operational max | 55 °C    |