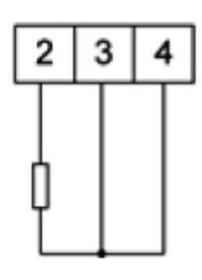

nt, temperature from Pt100 sensors and J, K thermocouples, a.c. voltage and a.c. current.

### N25Z31XX

5 Digit Panel Meter, 400V ac input, 240V ac



LUMEL

- Universal input (Programmable)
- · Wide voltage, AC/DC control
- 5 Digit LED display

### PRODUCT DESCRIPTION

Please refer to the image below for ordering information.

\*\*Part numbers have changed from ending with E0 to M0, please be advised any part numbers below that end in E0 will say M0 in the datasheet. The product is the same.\*\*



## **TECHNICAL DATA**

| Digit height                | 14 mm    |
|-----------------------------|----------|
| IP class                    | IP65     |
| Number of digits            | 5        |
| Supply voltage              | 240 V ac |
| Temperature operational max | 55 °C    |