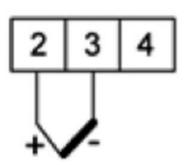

# **N25**

Universal input digital meter for measurement of d.c. voltage or d.c. current, temperature from Pt100 sensors and J, K thermocouples, a.c. voltage and a.c. current.