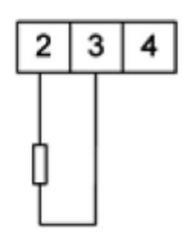

# **N25**

Universal input digital meter for measurement of d.c. voltage or d.c. current, temperature from Pt100 sensors and J, K thermocouples, a.c. voltage and a.c. current.