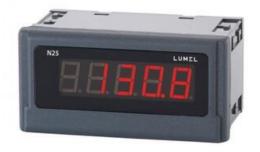

## N25

Universal input digital meter for measurement of d.c. voltage or d.c. current, temperature from Pt100 sensors and J, K thermocouples, a.c. voltage and a.c. current.

N25Z25XX 5 Digit Panel Meter, 250V ac input, 20-40V ac/dc

## **TECHNICAL DATA**

| Digit height                | 14 mm        |
|-----------------------------|--------------|
| IP class                    | IP65         |
| Number of digits            | 5            |
| Supply voltage              | 20-40V ac/dc |
| Temperature operational max | 55 °C        |