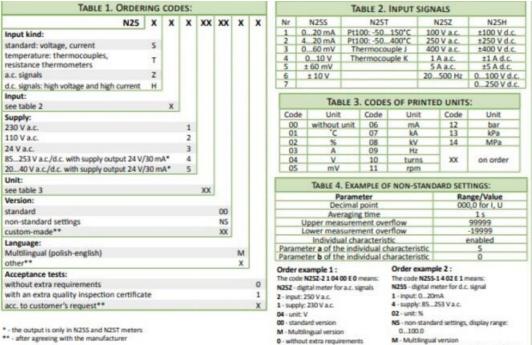

## PRODUCT DESCRIPTION

Please refer to the image below for ordering information.

\*\*Part numbers have changed from ending with E0 to M0, please be advised any part numbers below that end in E0 will say M0 in the datasheet. The product is the same.\*\*

I - without extra requirements M - Multilingual version 1 - with an extra quality inspection certificate