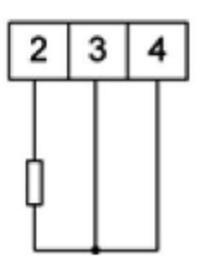

#### N25Z24XX

5 Digit Panel Meter, 250V ac input, 85-230V ac

LUMEL

- Universal input (Programmable)
- · Wide voltage, AC/DC control
- 5 Digit LED display