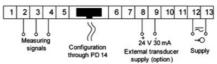

mperature from Pt100 sensors and J, K thermocouples, a.c. voltage and a.c. current.

#### N25Z24XX

5 Digit Panel Meter, 250V ac input, 85-230V ac



LUMEL

- Universal input (Programmable)
- · Wide voltage, AC/DC control
- 5 Digit LED display

### PRODUCT DESCRIPTION

Please refer to the image below for ordering information.

\*\*Part numbers have changed from ending with E0 to M0, please be advised any part numbers below that end in E0 will say M0 in the datasheet. The product is the same.\*\*



## **TECHNICAL DATA**

| Digit height                | 14 mm      |
|-----------------------------|------------|
| IP class                    | IP65       |
| Number of digits            | 5          |
| Supply voltage              | 85-230V ac |
| Temperature operational max | 55 °C      |