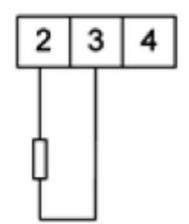

#### N25Z24XX

5 Digit Panel Meter, 250V ac input, 85-230V ac

LUMEL

- Universal input (Programmable)
- · Wide voltage, AC/DC control
- 5 Digit LED display