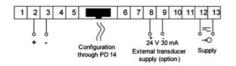

temperature from Pt100 sensors and J, K thermocouples, a.c. voltage and a.c. current.

#### N25Z24XX

5 Digit Panel Meter, 250V ac input, 85-230V ac



LUMEL

- Universal input (Programmable)
- · Wide voltage, AC/DC control
- 5 Digit LED display

### PRODUCT DESCRIPTION

Please refer to the image below for ordering information.

\*\*Part numbers have changed from ending with E0 to M0, please be advised any part numbers below that end in E0 will say M0 in the datasheet. The product is the same.\*\*



## **TECHNICAL DATA**

| Digit height                | 14 mm      |
|-----------------------------|------------|
| IP class                    | IP65       |
| Number of digits            | 5          |
| Supply voltage              | 85-230V ac |
| Temperature operational max | 55 °C      |