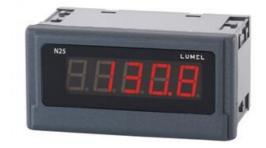

## **N25**

LUMEL

Universal input digital meter for measurement of d.c. voltage or d.c. current, temperature from Pt100 sensors and J, K thermocouples, a.c. voltage and a.c. current.

N25Z13XX 5 Digit Panel Meter, 100V ac input, 24V ac