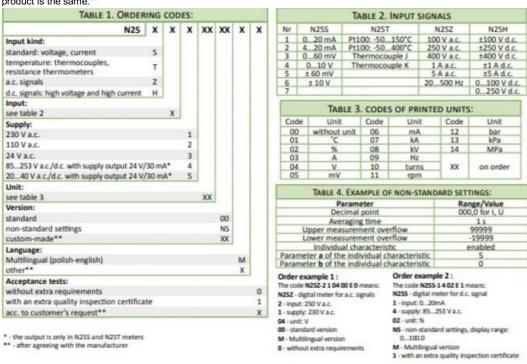

## PRODUCT DESCRIPTION

Please refer to the image below for ordering information.

\*\*Part numbers have changed from ending with E0 to M0, please be advised any part numbers below that end in E0 will say M0 in the datasheet. The product is the same.\*\*