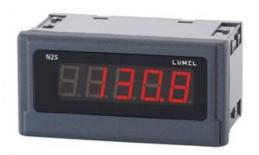

## N25

Universal input digital meter for measurement of d.c. voltage or d.c. current, temperature from Pt100 sensors and J, K thermocouples, a.c. voltage and a.c. current.

N25Z12XX 5 Digit Panel Meter, 100V ac input, 110V ac

## **TECHNICAL DATA**

| Digit height                | 14 mm   |
|-----------------------------|---------|
| IP class                    | IP65    |
| Number of digits            | 5       |
| Supply voltage              | 110V ac |
| Temperature operational max | 55 °C   |