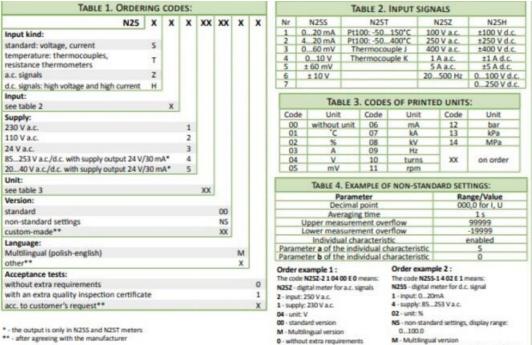

## PRODUCT DESCRIPTION

Please refer to the image below for ordering information.

\*\*Part numbers have changed from ending with E0 to M0, please be advised any part numbers below that end in E0 will say M0 in the datasheet. The product is the same.\*\*

ents M - Multilingual version 1 - with an extra quality inspection certificate