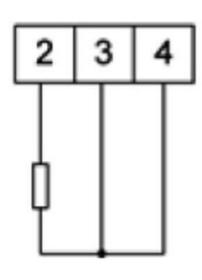

## **TECHNICAL DATA**

| Digit height                | 14 mm    |
|-----------------------------|----------|
| IP class                    | IP65     |
| Number of digits            | 5        |
| Supply voltage              | 240 V ac |
| Temperature operational max | 55 °C    |