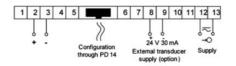

oltage or d.c. current, temperature from Pt100 sensors and J, K thermocouples, a.c. voltage and a.c. current.

N25Z11XX 5 Digit Panel Meter, 100V ac input, 240V ac



LUMEL

- Universal input (Programmable)
- Wide voltage, AC/DC control
- 5 Digit LED display

## PRODUCT DESCRIPTION

Please refer to the image below for ordering information.

\*\*Part numbers have changed from ending with E0 to M0, please be advised any part numbers below that end in E0 will say M0 in the datasheet. The product is the same.\*\*



## **TECHNICAL DATA**

| Digit height                | 14 mm    |
|-----------------------------|----------|
| IP class                    | IP65     |
| Number of digits            | 5        |
| Supply voltage              | 240 V ac |
| Temperature operational max | 55 °C    |