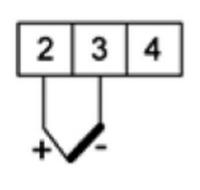

## **TECHNICAL DATA**

| Digit height                | 14 mm    |
|-----------------------------|----------|
| IP class                    | IP65     |
| Number of digits            | 5        |
| Supply voltage              | 240 V ac |
| Temperature operational max | 55 °C    |