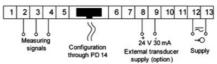

tage or d.c. current, temperature from Pt100 sensors and J, K thermocouples, a.c. voltage and a.c. current.

N25Z11XX 5 Digit Panel Meter, 100V ac input, 240V ac



LUMEL

- Universal input (Programmable)
- Wide voltage, AC/DC control
- 5 Digit LED display

## PRODUCT DESCRIPTION

Please refer to the image below for ordering information.

\*\*Part numbers have changed from ending with E0 to M0, please be advised any part numbers below that end in E0 will say M0 in the datasheet. The product is the same.\*\*



## **TECHNICAL DATA**

| Digit height                | 14 mm    |
|-----------------------------|----------|
| IP class                    | IP65     |
| Number of digits            | 5        |
| Supply voltage              | 240 V ac |
| Temperature operational max | 55 °C    |