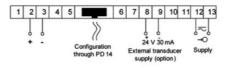

.c. voltage or d.c. current, temperature from Pt100 sensors and J, K thermocouples, a.c. voltage and a.c. current.

### N25T45XX

5 Digit Panel Meter, K type input, 20-40V ac/dc, 24V output



LUMEL

- Universal input (Programmable)
- Wide voltage, AC/DC control
- 5 Digit LED display

### PRODUCT DESCRIPTION

Please refer to the image below for ordering information.

\*\*Part numbers have changed from ending with E0 to M0, please be advised any part numbers below that end in E0 will say M0 in the datasheet. The product is the same.\*\*



## **TECHNICAL DATA**

| Digit height     | 14 mm        |
|------------------|--------------|
| IP class         | IP65         |
| Number of digits | 5            |
| Supply voltage   | 20-40V ac/dc |

Temperature operational min

-10 °C