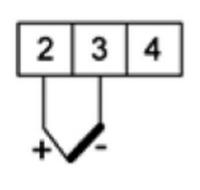

voltage or d.c. current, temperature from Pt100 sensors and J, K thermocouples, a.c. voltage and a.c. current.

### N25T45XX

5 Digit Panel Meter, K type input, 20-40V ac/dc, 24V output



LUMEL

- Universal input (Programmable)
- Wide voltage, AC/DC control
- 5 Digit LED display

### PRODUCT DESCRIPTION

Please refer to the image below for ordering information.

\*\*Part numbers have changed from ending with E0 to M0, please be advised any part numbers below that end in E0 will say M0 in the datasheet. The product is the same.\*\*



## **TECHNICAL DATA**

| Digit height     | 14 mm        |
|------------------|--------------|
| IP class         | IP65         |
| Number of digits | 5            |
| Supply voltage   | 20-40V ac/dc |

Temperature operational min

-10 °C