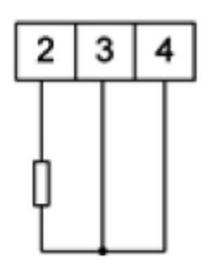

d.c. voltage or d.c. current, temperature from Pt100 sensors and J, K thermocouples, a.c. voltage and a.c. current.

### N25T45XX

5 Digit Panel Meter, K type input, 20-40V ac/dc, 24V output



LUMEL

- Universal input (Programmable)
- Wide voltage, AC/DC control
- 5 Digit LED display

### PRODUCT DESCRIPTION

Please refer to the image below for ordering information.

\*\*Part numbers have changed from ending with E0 to M0, please be advised any part numbers below that end in E0 will say M0 in the datasheet. The product is the same.\*\*



## **TECHNICAL DATA**

| Digit height     | 14 mm        |
|------------------|--------------|
| IP class         | IP65         |
| Number of digits | 5            |
| Supply voltage   | 20-40V ac/dc |

Temperature operational min

-10 °C