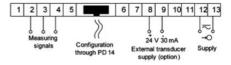

. voltage or d.c. current, temperature from Pt100 sensors and J, K thermocouples, a.c. voltage and a.c. current.

### N25T45XX

5 Digit Panel Meter, K type input, 20-40V ac/dc, 24V output



LUMEL

- Universal input (Programmable)
- Wide voltage, AC/DC control
- 5 Digit LED display

### PRODUCT DESCRIPTION

Please refer to the image below for ordering information.

\*\*Part numbers have changed from ending with E0 to M0, please be advised any part numbers below that end in E0 will say M0 in the datasheet. The product is the same.\*\*



## **TECHNICAL DATA**

| Digit height     | 14 mm        |
|------------------|--------------|
| IP class         | IP65         |
| Number of digits | 5            |
| Supply voltage   | 20-40V ac/dc |

Temperature operational min

-10 °C