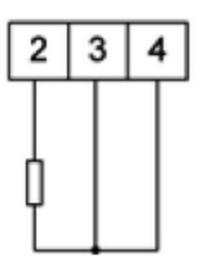

### N25T44XX

5 Digit Panel Meter, K type input, 85-230V ac, 24V output

LUMEL

- Universal input (Programmable)
- Wide voltage, AC/DC control
- 5 Digit LED display