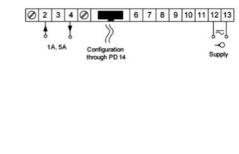

### N25T44XX

5 Digit Panel Meter, K type input, 85-230V ac, 24V output

LUMEL

- Universal input (Programmable)
- Wide voltage, AC/DC control
- 5 Digit LED display

### PRODUCT DESCRIPTION

Please refer to the image below for ordering information.

\*\*Part numbers have changed from ending with E0 to M0, please be advised any part numbers below that end in E0 will say M0 in the datasheet. The product is the same.\*\*