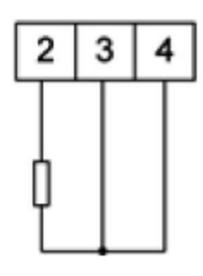

# **N25**

Universal input digital meter for measurement of d.c. voltage or d.c. current, temperature from Pt100 sensors and J, K thermocouples, a.c. voltage and a.c. current.