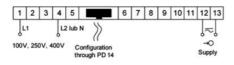

### N25T44XX

5 Digit Panel Meter, K type input, 85-230V ac, 24V output

LUMEL

- Universal input (Programmable)
- Wide voltage, AC/DC control
- 5 Digit LED display

### PRODUCT DESCRIPTION

Please refer to the image below for ordering information.

\*\*Part numbers have changed from ending with E0 to M0, please be advised any part numbers below that end in E0 will say M0 in the datasheet. The product is the same.\*\*