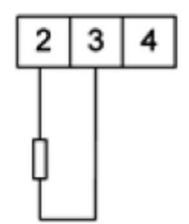

### N25T44XX

5 Digit Panel Meter, K type input, 85-230V ac, 24V output

LUMEL

- Universal input (Programmable)
- Wide voltage, AC/DC control
- 5 Digit LED display