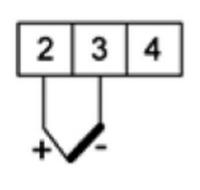

# **N25**

Universal input digital meter for measurement of d.c. voltage or d.c. current, temperature from Pt100 sensors and J, K thermocouples, a.c. voltage and a.c. current.