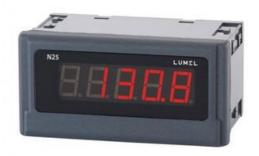

## N25

Universal input digital meter for measurement of d.c. voltage or d.c. current, temperature from Pt100 sensors and J, K thermocouples, a.c. voltage and a.c. current.

N25T42XX 5 Digit Panel Meter, K type input, 110V ac

- Universal input (Programmable)
- Wide voltage, AC/DC control
- 5 Digit LED display

## **TECHNICAL DATA**

| Digit height                | 14 mm   |
|-----------------------------|---------|
| IP class                    | IP65    |
| Number of digits            | 5       |
| Supply voltage              | 110V ac |
| Temperature operational max | 55 °C   |