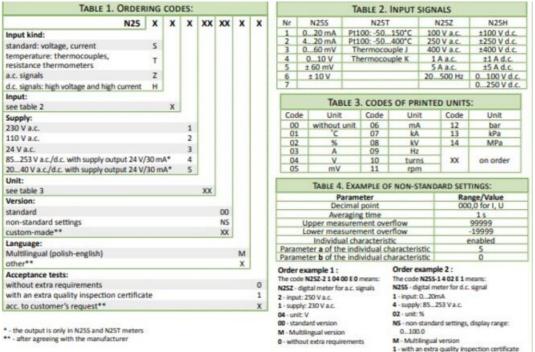

## **PRODUCT DESCRIPTION**

Please refer to the image below for ordering information.

\*\*Part numbers have changed from ending with E0 to M0, please be advised any part numbers below that end in E0 will say M0 in the datasheet. The product is the same.\*\*