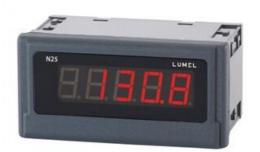

## N25

Universal input digital meter for measurement of d.c. voltage or d.c. current, temperature from Pt100 sensors and J, K thermocouples, a.c. voltage and a.c. current.

N25T35XX

5 Digit Panel Meter, J type input, 20-40V ac/dc, 24V output

- Universal input (Programmable)
- Wide voltage, AC/DC control
- 5 Digit LED display

## **TECHNICAL DATA**

;

| Digit height     | 14 mm        |
|------------------|--------------|
| IP class         | IP65         |
| Number of digits | 5            |
| Supply voltage   | 20-40V ac/dc |