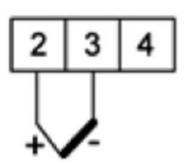

## **N25**

Universal input digital meter for measurement of d.c. voltage or d.c. current, temperature from Pt100 sensors and J, K thermocouples, a.c. voltage and a.c. current.

N25T31XX

5 Digit Panel Meter, J type input, 240V ac