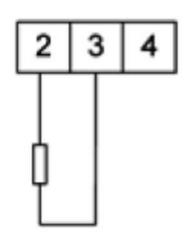

## **N25**

Universal input digital meter for measurement of d.c. voltage or d.c. current, temperature from Pt100 sensors and J, K thermocouples, a.c. voltage and a.c. current.

N25T31XX

5 Digit Panel Meter, J type input, 240V ac