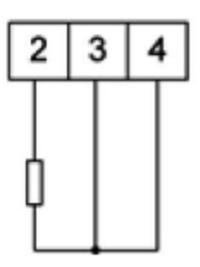

#### N25T23XX

5 Digit Panel Meter, Pt100 (400°C) input, 24V ac

LUMEL

- Universal input (Programmable)
- · Wide voltage, AC/DC control
- 5 Digit LED display