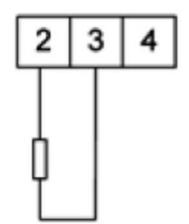

#### N25T23XX

5 Digit Panel Meter, Pt100 (400°C) input, 24V ac

LUMEL

- Universal input (Programmable)
- · Wide voltage, AC/DC control
- 5 Digit LED display