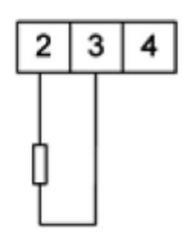

r d.c. current, temperature from Pt100 sensors and J, K thermocouples, a.c. voltage and a.c. current.

#### N25T23XX

5 Digit Panel Meter, Pt100 (400°C) input, 24V ac



LUMEL

- Universal input (Programmable)
- · Wide voltage, AC/DC control
- 5 Digit LED display

### PRODUCT DESCRIPTION

Please refer to the image below for ordering information.

\*\*Part numbers have changed from ending with E0 to M0, please be advised any part numbers below that end in E0 will say M0 in the datasheet. The product is the same.\*\*



## **TECHNICAL DATA**

| Digit height                | 14 mm  |
|-----------------------------|--------|
| IP class                    | IP65   |
| Number of digits            | 5      |
| Supply voltage              | 24V ac |
| Temperature operational max | 55 °C  |