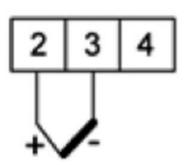

or d.c. current, temperature from Pt100 sensors and J, K thermocouples, a.c. voltage and a.c. current.

#### N25T23XX

5 Digit Panel Meter, Pt100 (400°C) input, 24V ac



LUMEL

- Universal input (Programmable)
- · Wide voltage, AC/DC control
- 5 Digit LED display

### PRODUCT DESCRIPTION

Please refer to the image below for ordering information.

\*\*Part numbers have changed from ending with E0 to M0, please be advised any part numbers below that end in E0 will say M0 in the datasheet. The product is the same.\*\*



## **TECHNICAL DATA**

| Digit height                | 14 mm  |
|-----------------------------|--------|
| IP class                    | IP65   |
| Number of digits            | 5      |
| Supply voltage              | 24V ac |
| Temperature operational max | 55 °C  |