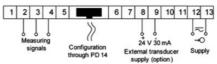

.c. current, temperature from Pt100 sensors and J, K thermocouples, a.c. voltage and a.c. current.

#### N25T22XX

5 Digit Panel Meter, Pt100 (400°C) input, 110V ac



LUMEL

- Universal input (Programmable)
- · Wide voltage, AC/DC control
- 5 Digit LED display

### PRODUCT DESCRIPTION

Please refer to the image below for ordering information.

\*\*Part numbers have changed from ending with E0 to M0, please be advised any part numbers below that end in E0 will say M0 in the datasheet. The product is the same.\*\*



## **TECHNICAL DATA**

| Digit height                | 14 mm   |
|-----------------------------|---------|
| IP class                    | IP65    |
| Number of digits            | 5       |
| Supply voltage              | 110V ac |
| Temperature operational max | 55 °C   |