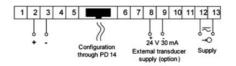

d.c. current, temperature from Pt100 sensors and J, K thermocouples, a.c. voltage and a.c. current.

#### N25T22XX

5 Digit Panel Meter, Pt100 (400°C) input, 110V ac



LUMEL

- Universal input (Programmable)
- · Wide voltage, AC/DC control
- 5 Digit LED display

### PRODUCT DESCRIPTION

Please refer to the image below for ordering information.

\*\*Part numbers have changed from ending with E0 to M0, please be advised any part numbers below that end in E0 will say M0 in the datasheet. The product is the same.\*\*



## **TECHNICAL DATA**

| Digit height                | 14 mm   |
|-----------------------------|---------|
| IP class                    | IP65    |
| Number of digits            | 5       |
| Supply voltage              | 110V ac |
| Temperature operational max | 55 °C   |