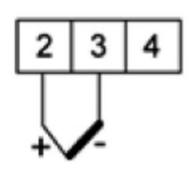

## N25

Universal input digital meter for measurement of d.c. voltage or d.c. current, temperature from Pt100 sensors and J, K thermocouples, a.c. voltage and a.c. current.

N25T21XX 5 Digit Panel Meter, Pt100 (400°C) input, 240V ac

## **TECHNICAL DATA**

| Digit height                | 14 mm    |
|-----------------------------|----------|
| IP class                    | IP65     |
| Number of digits            | 5        |
| Supply voltage              | 240 V ac |
| Temperature operational max | 55 °C    |