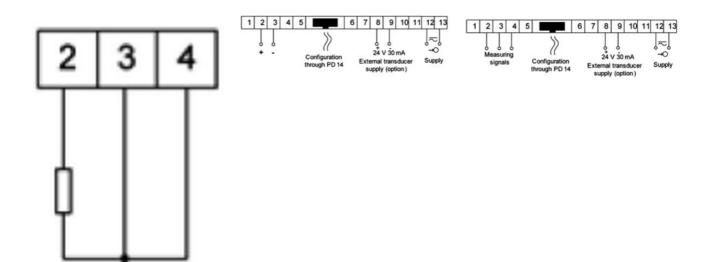

## N25

Universal input digital meter for measurement of d.c. voltage or d.c. current, temperature from Pt100 sensors and J, K thermocouples, a.c. voltage and a.c. current.

N25T21XX 5 Digit Panel Meter, Pt100 (400°C) input, 240V ac

## **TECHNICAL DATA**

| Digit height                | 14 mm    |
|-----------------------------|----------|
| IP class                    | IP65     |
| Number of digits            | 5        |
| Supply voltage              | 240 V ac |
| Temperature operational max | 55 °C    |