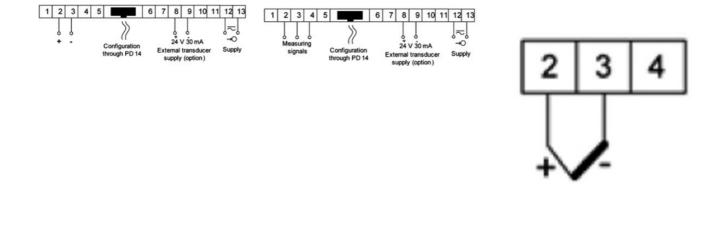

sensors and J, K thermocouples, a.c. voltage and a.c. current.

N25T21XX 5 Digit Panel Meter, Pt100 (400°C) input, 240V ac



- Universal input (Programmable)
- Wide voltage, AC/DC control
- 5 Digit LED display

## PRODUCT DESCRIPTION

Please refer to the image below for ordering information.

\*\*Part numbers have changed from ending with E0 to M0, please be advised any part numbers below that end in E0 will say M0 in the datasheet. The product is the same.\*\*



with an extra quality inspection certificate

## **TECHNICAL DATA**

| Digit height                | 14 mm    |
|-----------------------------|----------|
| IP class                    | IP65     |
| Number of digits            | 5        |
| Supply voltage              | 240 V ac |
| Temperature operational max | 55 °C    |