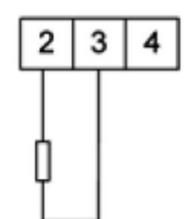

## N25

Universal input digital meter for measurement of d.c. voltage or d.c. current, temperature from Pt100 sensors and J, K thermocouples, a.c. voltage and a.c. current.

N25T21XX 5 Digit Panel Meter, Pt100 (400°C) input, 240V ac

## **TECHNICAL DATA**

| Digit height                | 14 mm    |
|-----------------------------|----------|
| IP class                    | IP65     |
| Number of digits            | 5        |
| Supply voltage              | 240 V ac |
| Temperature operational max | 55 °C    |