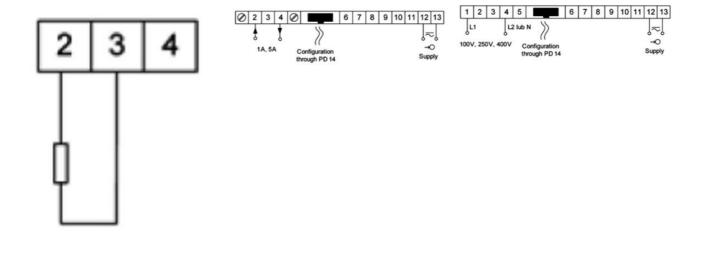

nsors and J, K thermocouples, a.c. voltage and a.c. current.

N25T21XX 5 Digit Panel Meter, Pt100 (400°C) input, 240V ac



- Universal input (Programmable)
- Wide voltage, AC/DC control
- 5 Digit LED display

## PRODUCT DESCRIPTION

Please refer to the image below for ordering information.

\*\*Part numbers have changed from ending with E0 to M0, please be advised any part numbers below that end in E0 will say M0 in the datasheet. The product is the same.\*\*



with an extra quality inspection certificate

## **TECHNICAL DATA**

| Digit height                | 14 mm    |
|-----------------------------|----------|
| IP class                    | IP65     |
| Number of digits            | 5        |
| Supply voltage              | 240 V ac |
| Temperature operational max | 55 °C    |