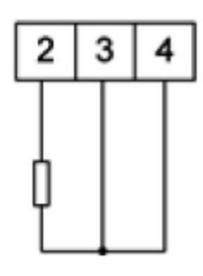

nt of d.c. voltage or d.c. current, temperature from Pt100 sensors and J, K thermocouples, a.c. voltage and a.c. current.

### N25T14XX

5 Digit Panel Meter, Pt100 (150°C) input, 85-230V ac, 24V output



LUMEL

- Universal input (Programmable)
- Wide voltage, AC/DC control
- 5 Digit LED display

### PRODUCT DESCRIPTION

Please refer to the image below for ordering information.

\*\*Part numbers have changed from ending with E0 to M0, please be advised any part numbers below that end in E0 will say M0 in the datasheet. The product is the same.\*\*



## **TECHNICAL DATA**

| Digit height     | 14 mm      |
|------------------|------------|
| IP class         | IP65       |
| Number of digits | 5          |
| Supply voltage   | 85-230V ac |

Temperature operational min

-10 °C