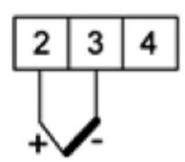

# **N25**

Universal input digital meter for measurement of d.c. voltage or d.c. current, temperature from Pt100 sensors and J, K thermocouples, a.c. voltage and a.c. current.

### N25T14XX

5 Digit Panel Meter, Pt100 (150°C) input, 85-230V ac, 24V output

LUMEL

- Universal input (Programmable)
- Wide voltage, AC/DC control
- 5 Digit LED display