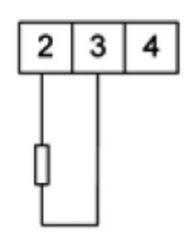

# **N25**

Universal input digital meter for measurement of d.c. voltage or d.c. current, temperature from Pt100 sensors and J, K thermocouples, a.c. voltage and a.c. current.

### N25T14XX

5 Digit Panel Meter, Pt100 (150°C) input, 85-230V ac, 24V output

LUMEL

- Universal input (Programmable)
- Wide voltage, AC/DC control
- 5 Digit LED display