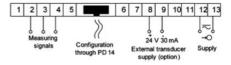

f d.c. voltage or d.c. current, temperature from Pt100 sensors and J, K thermocouples, a.c. voltage and a.c. current.

### N25T14XX

5 Digit Panel Meter, Pt100 (150°C) input, 85-230V ac, 24V output



LUMEL

- Universal input (Programmable)
- Wide voltage, AC/DC control
- 5 Digit LED display

### PRODUCT DESCRIPTION

Please refer to the image below for ordering information.

\*\*Part numbers have changed from ending with E0 to M0, please be advised any part numbers below that end in E0 will say M0 in the datasheet. The product is the same.\*\*



## **TECHNICAL DATA**

| Digit height     | 14 mm      |
|------------------|------------|
| IP class         | IP65       |
| Number of digits | 5          |
| Supply voltage   | 85-230V ac |

Temperature operational min

-10 °C