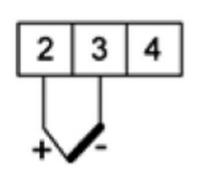

d.c. voltage or d.c. current, temperature from Pt100 sensors and J, K thermocouples, a.c. voltage and a.c. current.

### N25T14XX

5 Digit Panel Meter, Pt100 (150°C) input, 85-230V ac, 24V output



LUMEL

- Universal input (Programmable)
- Wide voltage, AC/DC control
- 5 Digit LED display

### PRODUCT DESCRIPTION

Please refer to the image below for ordering information.

\*\*Part numbers have changed from ending with E0 to M0, please be advised any part numbers below that end in E0 will say M0 in the datasheet. The product is the same.\*\*



## **TECHNICAL DATA**

| Digit height     | 14 mm      |
|------------------|------------|
| IP class         | IP65       |
| Number of digits | 5          |
| Supply voltage   | 85-230V ac |

Temperature operational min

-10 °C