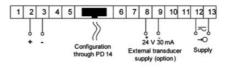

of d.c. voltage or d.c. current, temperature from Pt100 sensors and J, K thermocouples, a.c. voltage and a.c. current.

### N25T14XX

5 Digit Panel Meter, Pt100 (150°C) input, 85-230V ac, 24V output



LUMEL

- Universal input (Programmable)
- Wide voltage, AC/DC control
- 5 Digit LED display

### PRODUCT DESCRIPTION

Please refer to the image below for ordering information.

\*\*Part numbers have changed from ending with E0 to M0, please be advised any part numbers below that end in E0 will say M0 in the datasheet. The product is the same.\*\*



## **TECHNICAL DATA**

| Digit height     | 14 mm      |
|------------------|------------|
| IP class         | IP65       |
| Number of digits | 5          |
| Supply voltage   | 85-230V ac |

Temperature operational min

-10 °C