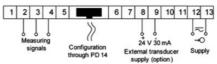

r d.c. current, temperature from Pt100 sensors and J, K thermocouples, a.c. voltage and a.c. current.

### N25T12XX

5 Digit Panel Meter, Pt100 (150°C) input, 110V ac



LUMEL

- Universal input (Programmable)
- Wide voltage, AC/DC control
- 5 Digit LED display

### PRODUCT DESCRIPTION

Please refer to the image below for ordering information.

\*\*Part numbers have changed from ending with E0 to M0, please be advised any part numbers below that end in E0 will say M0 in the datasheet. The product is the same.\*\*



## **TECHNICAL DATA**

| Digit height                | 14 mm   |
|-----------------------------|---------|
| IP class                    | IP65    |
| Number of digits            | 5       |
| Supply voltage              | 110V ac |
| Temperature operational max | 55 °C   |