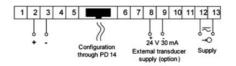

or d.c. current, temperature from Pt100 sensors and J, K thermocouples, a.c. voltage and a.c. current.

### N25T12XX

5 Digit Panel Meter, Pt100 (150°C) input, 110V ac



LUMEL

- Universal input (Programmable)
- Wide voltage, AC/DC control
- 5 Digit LED display

### PRODUCT DESCRIPTION

Please refer to the image below for ordering information.

\*\*Part numbers have changed from ending with E0 to M0, please be advised any part numbers below that end in E0 will say M0 in the datasheet. The product is the same.\*\*



## **TECHNICAL DATA**

| Digit height                | 14 mm   |
|-----------------------------|---------|
| IP class                    | IP65    |
| Number of digits            | 5       |
| Supply voltage              | 110V ac |
| Temperature operational max | 55 °C   |