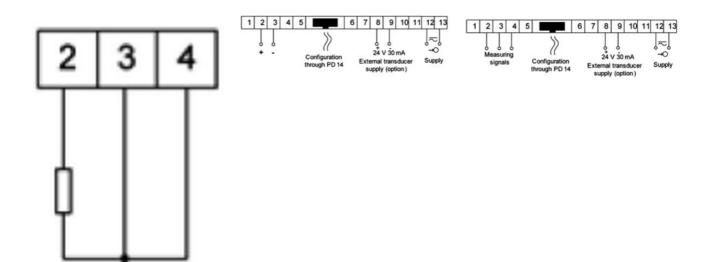

## N25

Universal input digital meter for measurement of d.c. voltage or d.c. current, temperature from Pt100 sensors and J, K thermocouples, a.c. voltage and a.c. current.

N25T11XX 5 Digit Panel Meter, Pt100 (150°C) input, 240V ac