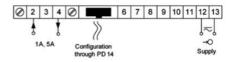

## N25

Universal input digital meter for measurement of d.c. voltage or d.c. current, temperature from Pt100 sensors and J, K thermocouples, a.c. voltage and a.c. current.

N25T11XX 5 Digit Panel Meter, Pt100 (150°C) input, 240V ac