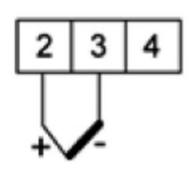

## N25

Universal input digital meter for measurement of d.c. voltage or d.c. current, temperature from Pt100 sensors and J, K thermocouples, a.c. voltage and a.c. current.

N25T11XX 5 Digit Panel Meter, Pt100 (150°C) input, 240V ac