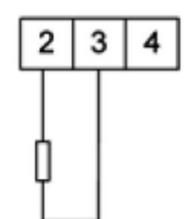

## N25

Universal input digital meter for measurement of d.c. voltage or d.c. current, temperature from Pt100 sensors and J, K thermocouples, a.c. voltage and a.c. current.

N25T11XX 5 Digit Panel Meter, Pt100 (150°C) input, 240V ac