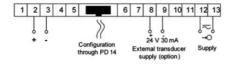

measurement of d.c. voltage or d.c. current, temperature from Pt100 sensors and J, K thermocouples, a.c. voltage and a.c. current.

### N25S65XX

5 Digit Panel Meter, ±10V input, 20-40V ac/dc, 24V output



LUMEL

- Universal input (Programmable)
- Wide voltage, AC/DC control
- 5 Digit LED display

### PRODUCT DESCRIPTION

Please refer to the image below for ordering information.

\*\*Part numbers have changed from ending with E0 to M0, please be advised any part numbers below that end in E0 will say M0 in the datasheet. The product is the same.\*\*



## **TECHNICAL DATA**

| Digit height     | 14 mm        |
|------------------|--------------|
| IP class         | IP65         |
| Number of digits | 5            |
| Supply voltage   | 20-40V ac/dc |

Temperature operational min

-10 °C