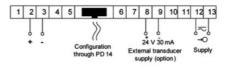

d.c. voltage or d.c. current, temperature from Pt100 sensors and J, K thermocouples, a.c. voltage and a.c. current.

### N25S65XX

5 Digit Panel Meter, ±10V input, 20-40V ac/dc, 24V output



LUMEL

- Universal input (Programmable)
- Wide voltage, AC/DC control
- 5 Digit LED display

### PRODUCT DESCRIPTION

Please refer to the image below for ordering information.

\*\*Part numbers have changed from ending with E0 to M0, please be advised any part numbers below that end in E0 will say M0 in the datasheet. The product is the same.\*\*



## **TECHNICAL DATA**

| Digit height     | 14 mm        |
|------------------|--------------|
| IP class         | IP65         |
| Number of digits | 5            |
| Supply voltage   | 20-40V ac/dc |

Temperature operational min

-10 °C