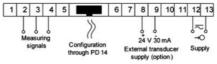

asurement of d.c. voltage or d.c. current, temperature from Pt100 sensors and J, K thermocouples, a.c. voltage and a.c. current.

### N25S65XX

5 Digit Panel Meter, ±10V input, 20-40V ac/dc, 24V output



LUMEL

- Universal input (Programmable)
- Wide voltage, AC/DC control
- 5 Digit LED display

### PRODUCT DESCRIPTION

Please refer to the image below for ordering information.

\*\*Part numbers have changed from ending with E0 to M0, please be advised any part numbers below that end in E0 will say M0 in the datasheet. The product is the same.\*\*



## **TECHNICAL DATA**

| Digit height     | 14 mm        |
|------------------|--------------|
| IP class         | IP65         |
| Number of digits | 5            |
| Supply voltage   | 20-40V ac/dc |

Temperature operational min

-10 °C