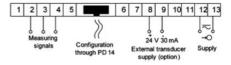

.c. voltage or d.c. current, temperature from Pt100 sensors and J, K thermocouples, a.c. voltage and a.c. current.

### N25S65XX

5 Digit Panel Meter, ±10V input, 20-40V ac/dc, 24V output



LUMEL

- Universal input (Programmable)
- Wide voltage, AC/DC control
- 5 Digit LED display

### PRODUCT DESCRIPTION

Please refer to the image below for ordering information.

\*\*Part numbers have changed from ending with E0 to M0, please be advised any part numbers below that end in E0 will say M0 in the datasheet. The product is the same.\*\*



## **TECHNICAL DATA**

| Digit height     | 14 mm        |
|------------------|--------------|
| IP class         | IP65         |
| Number of digits | 5            |
| Supply voltage   | 20-40V ac/dc |

Temperature operational min

-10 °C