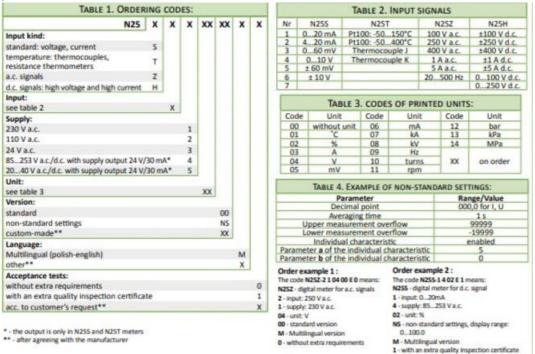

## PRODUCT DESCRIPTION

Please refer to the image below for ordering information.

\*\*Part numbers have changed from ending with E0 to M0, please be advised any part numbers below that end in E0 will say M0 in the datasheet. The product is the same.\*\*