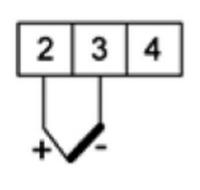

r d.c. current, temperature from Pt100 sensors and J, K thermocouples, a.c. voltage and a.c. current.

N25S61XX 5 Digit Panel Meter, ±10V input, 240V ac



- Universal input (Programmable)
- Wide voltage, AC/DC control
- 5 Digit LED display

## PRODUCT DESCRIPTION

Please refer to the image below for ordering information.

\*\*Part numbers have changed from ending with E0 to M0, please be advised any part numbers below that end in E0 will say M0 in the datasheet. The product is the same.\*\*



## **TECHNICAL DATA**

| Digit height                | 14 mm    |
|-----------------------------|----------|
| IP class                    | IP65     |
| Number of digits            | 5        |
| Supply voltage              | 240 V ac |
| Temperature operational max | 55 °C    |