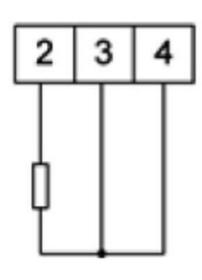

tage or d.c. current, temperature from Pt100 sensors and J, K thermocouples, a.c. voltage and a.c. current.

N25S61XX 5 Digit Panel Meter, ±10V input, 240V ac



- Universal input (Programmable)
- Wide voltage, AC/DC control
- 5 Digit LED display

## PRODUCT DESCRIPTION

Please refer to the image below for ordering information.

\*\*Part numbers have changed from ending with E0 to M0, please be advised any part numbers below that end in E0 will say M0 in the datasheet. The product is the same.\*\*



## **TECHNICAL DATA**

| Digit height                | 14 mm    |
|-----------------------------|----------|
| IP class                    | IP65     |
| Number of digits            | 5        |
| Supply voltage              | 240 V ac |
| Temperature operational max | 55 °C    |