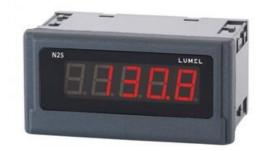

## **N25**

LUMEL

Universal input digital meter for measurement of d.c. voltage or d.c. current, temperature from Pt100 sensors and J, K thermocouples, a.c. voltage and a.c. current.

N25S61XX 5 Digit Panel Meter, ±10V input, 240V ac