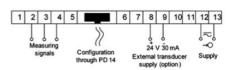

or d.c. current, temperature from Pt100 sensors and J, K thermocouples, a.c. voltage and a.c. current.

N25S61XX 5 Digit Panel Meter, ±10V input, 240V ac



- Universal input (Programmable)
- Wide voltage, AC/DC control
- 5 Digit LED display

## PRODUCT DESCRIPTION

Please refer to the image below for ordering information.

\*\*Part numbers have changed from ending with E0 to M0, please be advised any part numbers below that end in E0 will say M0 in the datasheet. The product is the same.\*\*



## **TECHNICAL DATA**

| Digit height                | 14 mm    |
|-----------------------------|----------|
| IP class                    | IP65     |
| Number of digits            | 5        |
| Supply voltage              | 240 V ac |
| Temperature operational max | 55 °C    |