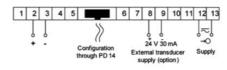

ge or d.c. current, temperature from Pt100 sensors and J, K thermocouples, a.c. voltage and a.c. current.

N25S61XX 5 Digit Panel Meter, ±10V input, 240V ac



- Universal input (Programmable)
- Wide voltage, AC/DC control
- 5 Digit LED display

## PRODUCT DESCRIPTION

Please refer to the image below for ordering information.

\*\*Part numbers have changed from ending with E0 to M0, please be advised any part numbers below that end in E0 will say M0 in the datasheet. The product is the same.\*\*



## **TECHNICAL DATA**

| Digit height                | 14 mm    |
|-----------------------------|----------|
| IP class                    | IP65     |
| Number of digits            | 5        |
| Supply voltage              | 240 V ac |
| Temperature operational max | 55 °C    |