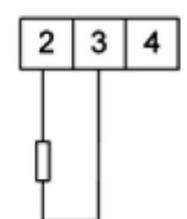

## N25

Universal input digital meter for measurement of d.c. voltage or d.c. current, temperature from Pt100 sensors and J, K thermocouples, a.c. voltage and a.c. current.

N25S54XX

5 Digit Panel Meter,  $\pm$ 60mV input, 85-230V ac, 24V output