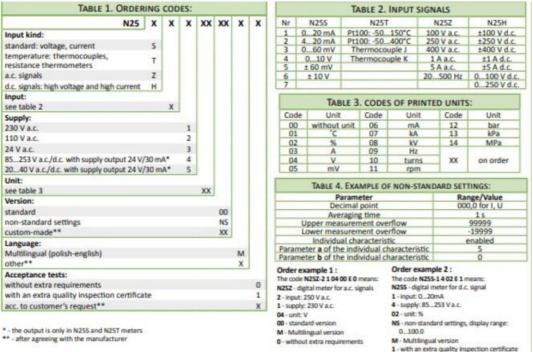

## PRODUCT DESCRIPTION

Please refer to the image below for ordering information.

\*\*Part numbers have changed from ending with E0 to M0, please be advised any part numbers below that end in E0 will say M0 in the datasheet. The product is the same.\*\*