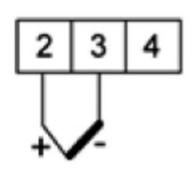

## N25

Universal input digital meter for measurement of d.c. voltage or d.c. current, temperature from Pt100 sensors and J, K thermocouples, a.c. voltage and a.c. current.

N25S54XX

5 Digit Panel Meter,  $\pm$ 60mV input, 85-230V ac, 24V output