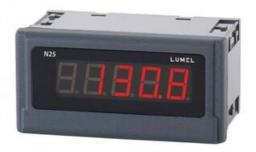

## N25

Universal input digital meter for measurement of d.c. voltage or d.c. current, temperature from Pt100 sensors and J, K thermocouples, a.c. voltage and a.c. current.

N25S53XX 5 Digit Panel Meter, ±60mV input, 24V ac

- Universal input (Programmable)
- Wide voltage, AC/DC control
- 5 Digit LED display