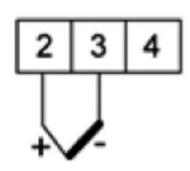

## **TECHNICAL DATA**

| Digit height                | 14 mm  |
|-----------------------------|--------|
| IP class                    | IP65   |
| Number of digits            | 5      |
| Supply voltage              | 24V ac |
| Temperature operational max | 55 °C  |