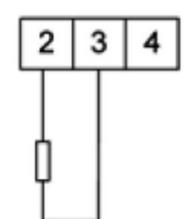

## **TECHNICAL DATA**

| Digit height                | 14 mm  |
|-----------------------------|--------|
| IP class                    | IP65   |
| Number of digits            | 5      |
| Supply voltage              | 24V ac |
| Temperature operational max | 55 °C  |