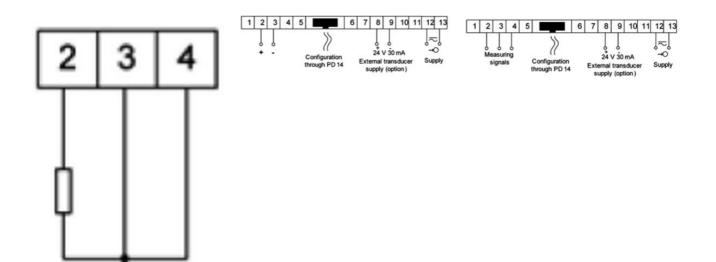

## **TECHNICAL DATA**

| Digit height                | 14 mm  |
|-----------------------------|--------|
| IP class                    | IP65   |
| Number of digits            | 5      |
| Supply voltage              | 24V ac |
| Temperature operational max | 55 °C  |