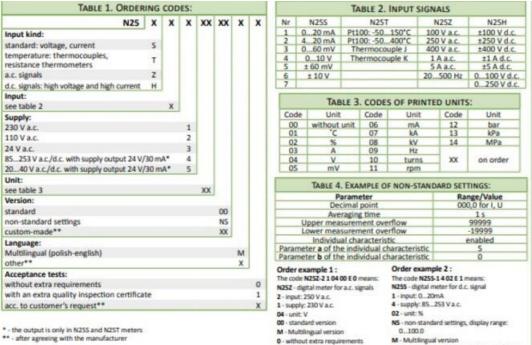

## PRODUCT DESCRIPTION

Please refer to the image below for ordering information.

\*\*Part numbers have changed from ending with E0 to M0, please be advised any part numbers below that end in E0 will say M0 in the datasheet. The product is the same.\*\*

1 - with an extra quality inspection certificate