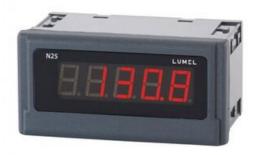

## N25

Universal input digital meter for measurement of d.c. voltage or d.c. current, temperature from Pt100 sensors and J, K thermocouples, a.c. voltage and a.c. current.

N25S52XX 5 Digit Panel Meter, ±60mV input, 110V ac

LUMEL

- Universal input (Programmable)
- Wide voltage, AC/DC control
- 5 Digit LED display