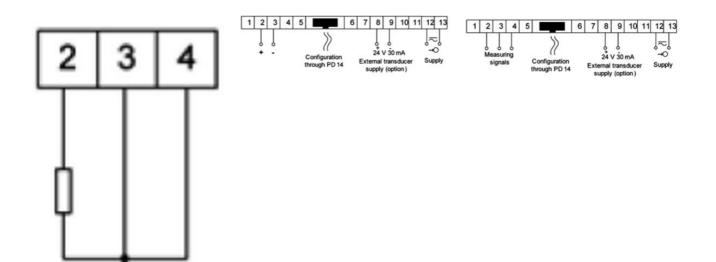

## **TECHNICAL DATA**

| Digit height                | 14 mm   |
|-----------------------------|---------|
| IP class                    | IP65    |
| Number of digits            | 5       |
| Supply voltage              | 110V ac |
| Temperature operational max | 55 °C   |