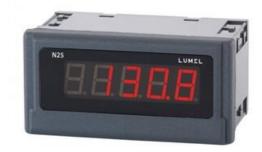

## **N25**

LUMEL EVERYTHING COUNTS

Universal input digital meter for measurement of d.c. voltage or d.c. current, temperature from Pt100 sensors and J, K thermocouples, a.c. voltage and a.c. current.

N25S43XX

5 Digit Panel Meter, 0-10V input, 24V ac

- Universal input (Programmable)
- Wide voltage, AC/DC control
- 5 Digit LED display