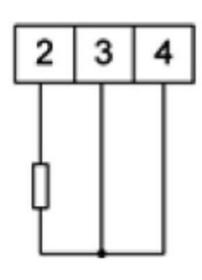

of d.c. voltage or d.c. current, temperature from Pt100 sensors and J, K thermocouples, a.c. voltage and a.c. current.

N25S43XX

5 Digit Panel Meter, 0-10V input, 24V ac



- Universal input (Programmable)
- Wide voltage, AC/DC control
- 5 Digit LED display

## PRODUCT DESCRIPTION

Please refer to the image below for ordering information.

\*\*Part numbers have changed from ending with E0 to M0, please be advised any part numbers below that end in E0 will say M0 in the datasheet. The product is the same.\*\*



## **TECHNICAL DATA**

| Digit height                | 14 mm  |
|-----------------------------|--------|
| IP class                    | IP65   |
| Number of digits            | 5      |
| Supply voltage              | 24V ac |
| Temperature operational max | 55 °C  |