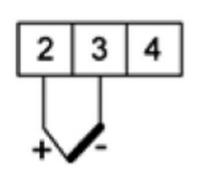

. voltage or d.c. current, temperature from Pt100 sensors and J, K thermocouples, a.c. voltage and a.c. current.

N25S43XX

5 Digit Panel Meter, 0-10V input, 24V ac



- Universal input (Programmable)
- Wide voltage, AC/DC control
- 5 Digit LED display

## PRODUCT DESCRIPTION

Please refer to the image below for ordering information.

\*\*Part numbers have changed from ending with E0 to M0, please be advised any part numbers below that end in E0 will say M0 in the datasheet. The product is the same.\*\*



## **TECHNICAL DATA**

| Digit height                | 14 mm  |
|-----------------------------|--------|
| IP class                    | IP65   |
| Number of digits            | 5      |
| Supply voltage              | 24V ac |
| Temperature operational max | 55 °C  |