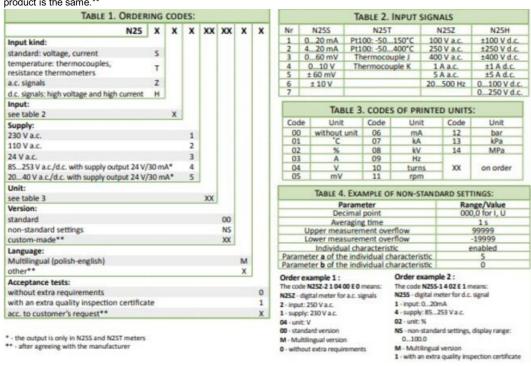

## PRODUCT DESCRIPTION

Please refer to the image below for ordering information.

\*\*Part numbers have changed from ending with E0 to M0, please be advised any part numbers below that end in E0 will say M0 in the datasheet. The product is the same.\*\*