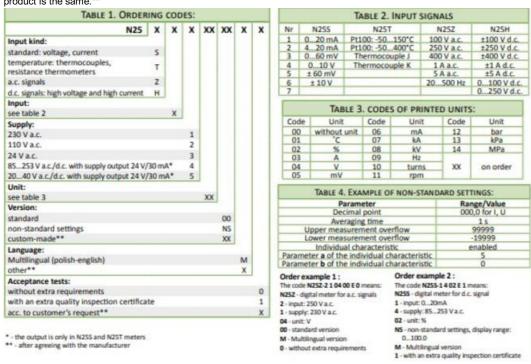

### PRODUCT DESCRIPTION

Please refer to the image below for ordering information.

\*\*Part numbers have changed from ending with E0 to M0, please be advised any part numbers below that end in E0 will say M0 in the datasheet. The product is the same.\*\*