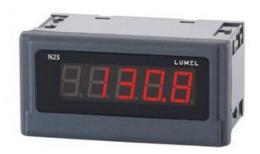

## N25

Universal input digital meter for measurement of d.c. voltage or d.c. current, temperature from Pt100 sensors and J, K thermocouples, a.c. voltage and a.c. current.

N25S41XX 5 Digit Panel Meter, 0-10V input, 240V ac

- Universal input (Programmable)
- Wide voltage, AC/DC control
- 5 Digit LED display

## **TECHNICAL DATA**

| Digit height                | 14 mm    |
|-----------------------------|----------|
| IP class                    | IP65     |
| Number of digits            | 5        |
| Supply voltage              | 240 V ac |
| Temperature operational max | 55 °C    |