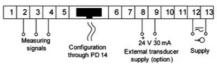

c. voltage or d.c. current, temperature from Pt100 sensors and J, K thermocouples, a.c. voltage and a.c. current.

### N25S33XX

5 Digit Panel Meter, 0-60mA input, 24V ac



LUMEL

- Universal input (Programmable)
- · Wide voltage, AC/DC control
- 5 Digit LED display

### PRODUCT DESCRIPTION

Please refer to the image below for ordering information.

\*\*Part numbers have changed from ending with E0 to M0, please be advised any part numbers below that end in E0 will say M0 in the datasheet. The product is the same.\*\*



## **TECHNICAL DATA**

| Digit height                | 14 mm  |
|-----------------------------|--------|
| IP class                    | IP65   |
| Number of digits            | 5      |
| Supply voltage              | 24V ac |
| Temperature operational max | 55 °C  |