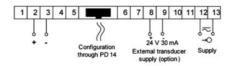

d.c. voltage or d.c. current, temperature from Pt100 sensors and J, K thermocouples, a.c. voltage and a.c. current.

### N25S33XX

5 Digit Panel Meter, 0-60mA input, 24V ac



LUMEL

- Universal input (Programmable)
- · Wide voltage, AC/DC control
- 5 Digit LED display

### PRODUCT DESCRIPTION

Please refer to the image below for ordering information.

\*\*Part numbers have changed from ending with E0 to M0, please be advised any part numbers below that end in E0 will say M0 in the datasheet. The product is the same.\*\*



## **TECHNICAL DATA**

| Digit height                | 14 mm  |
|-----------------------------|--------|
| IP class                    | IP65   |
| Number of digits            | 5      |
| Supply voltage              | 24V ac |
| Temperature operational max | 55 °C  |