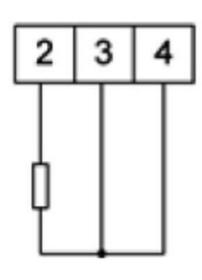

e or d.c. current, temperature from Pt100 sensors and J, K thermocouples, a.c. voltage and a.c. current.

N25S31XX

5 Digit Panel Meter, 0-60mA input, 240V ac



- Universal input (Programmable)
- Wide voltage, AC/DC control
- 5 Digit LED display

## PRODUCT DESCRIPTION

Please refer to the image below for ordering information.

\*\*Part numbers have changed from ending with E0 to M0, please be advised any part numbers below that end in E0 will say M0 in the datasheet. The product is the same.\*\*



## **TECHNICAL DATA**

| Digit height                | 14 mm    |
|-----------------------------|----------|
| IP class                    | IP65     |
| Number of digits            | 5        |
| Supply voltage              | 240 V ac |
| Temperature operational max | 55 °C    |