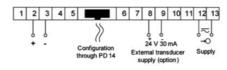

or d.c. current, temperature from Pt100 sensors and J, K thermocouples, a.c. voltage and a.c. current.

N25S31XX

5 Digit Panel Meter, 0-60mA input, 240V ac



- Universal input (Programmable)
- Wide voltage, AC/DC control
- 5 Digit LED display

## PRODUCT DESCRIPTION

Please refer to the image below for ordering information.

\*\*Part numbers have changed from ending with E0 to M0, please be advised any part numbers below that end in E0 will say M0 in the datasheet. The product is the same.\*\*



## **TECHNICAL DATA**

| Digit height                | 14 mm    |
|-----------------------------|----------|
| IP class                    | IP65     |
| Number of digits            | 5        |
| Supply voltage              | 240 V ac |
| Temperature operational max | 55 °C    |