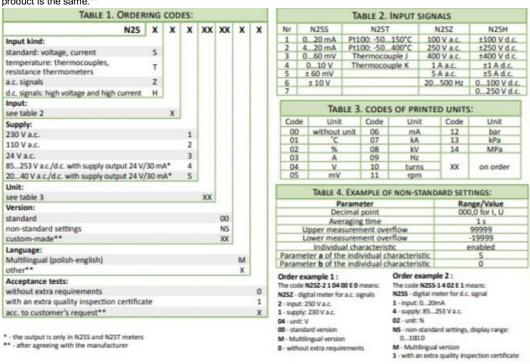

## PRODUCT DESCRIPTION

Please refer to the image below for ordering information.

\*\*Part numbers have changed from ending with E0 to M0, please be advised any part numbers below that end in E0 will say M0 in the datasheet. The product is the same.\*\*