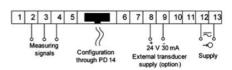

d.c. current, temperature from Pt100 sensors and J, K thermocouples, a.c. voltage and a.c. current.

N25S31XX

5 Digit Panel Meter, 0-60mA input, 240V ac



- Universal input (Programmable)
- Wide voltage, AC/DC control
- 5 Digit LED display

## PRODUCT DESCRIPTION

Please refer to the image below for ordering information.

\*\*Part numbers have changed from ending with E0 to M0, please be advised any part numbers below that end in E0 will say M0 in the datasheet. The product is the same.\*\*



## **TECHNICAL DATA**

| Digit height                | 14 mm    |
|-----------------------------|----------|
| IP class                    | IP65     |
| Number of digits            | 5        |
| Supply voltage              | 240 V ac |
| Temperature operational max | 55 °C    |