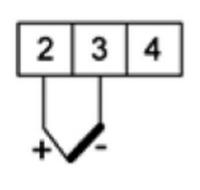

.c. current, temperature from Pt100 sensors and J, K thermocouples, a.c. voltage and a.c. current.

N25S31XX

5 Digit Panel Meter, 0-60mA input, 240V ac



- Universal input (Programmable)
- Wide voltage, AC/DC control
- 5 Digit LED display

## PRODUCT DESCRIPTION

Please refer to the image below for ordering information.

\*\*Part numbers have changed from ending with E0 to M0, please be advised any part numbers below that end in E0 will say M0 in the datasheet. The product is the same.\*\*



## **TECHNICAL DATA**

| Digit height                | 14 mm    |
|-----------------------------|----------|
| IP class                    | IP65     |
| Number of digits            | 5        |
| Supply voltage              | 240 V ac |
| Temperature operational max | 55 °C    |