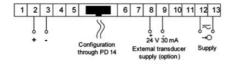

eter for measurement of d.c. voltage or d.c. current, temperature from Pt100 sensors and J, K thermocouples, a.c. voltage and a.c. current.

#### N25S24XX

5 Digit Panel Meter, 4-20mA input, 85-230V ac, 24V output



LUMEL

- Universal input (Programmable)
- Wide voltage, AC/DC control
- 5 Digit LED display

### PRODUCT DESCRIPTION

Please refer to the image below for ordering information.

\*\*Part numbers have changed from ending with E0 to M0, please be advised any part numbers below that end in E0 will say M0 in the datasheet. The product is the same.\*\*



## **TECHNICAL DATA**

| Digit height     | 14 mm      |
|------------------|------------|
| IP class         | IP65       |
| Number of digits | 5          |
| Supply voltage   | 85-230V ac |

Temperature operational min

-10 °C