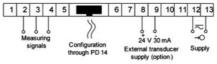

er for measurement of d.c. voltage or d.c. current, temperature from Pt100 sensors and J, K thermocouples, a.c. voltage and a.c. current.

#### N25S24XX

5 Digit Panel Meter, 4-20mA input, 85-230V ac, 24V output



LUMEL

- Universal input (Programmable)
- Wide voltage, AC/DC control
- 5 Digit LED display

### PRODUCT DESCRIPTION

Please refer to the image below for ordering information.

\*\*Part numbers have changed from ending with E0 to M0, please be advised any part numbers below that end in E0 will say M0 in the datasheet. The product is the same.\*\*



## **TECHNICAL DATA**

| Digit height     | 14 mm      |
|------------------|------------|
| IP class         | IP65       |
| Number of digits | 5          |
| Supply voltage   | 85-230V ac |

Temperature operational min

-10 °C