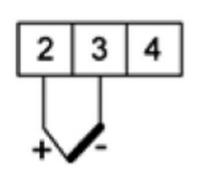

## **TECHNICAL DATA**

| Digit height     | 14 mm      |
|------------------|------------|
| IP class         | IP65       |
| Number of digits | 5          |
| Supply voltage   | 85-230V ac |

Temperature operational min