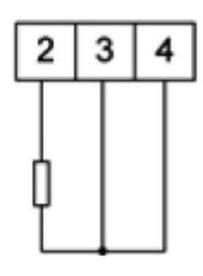

## **TECHNICAL DATA**

| Digit height     | 14 mm      |
|------------------|------------|
| IP class         | IP65       |
| Number of digits | 5          |
| Supply voltage   | 85-230V ac |

Temperature operational min