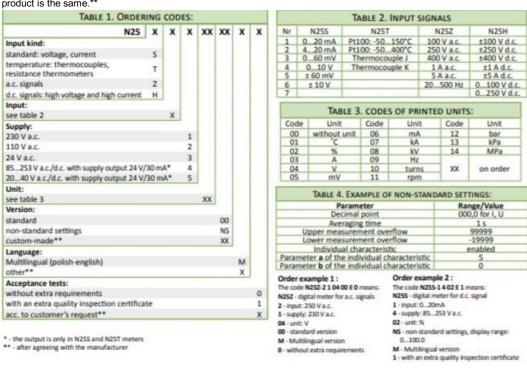

### PRODUCT DESCRIPTION

Please refer to the image below for ordering information.

\*\*Part numbers have changed from ending with E0 to M0, please be advised any part numbers below that end in E0 will say M0 in the datasheet. The product is the same.\*\*