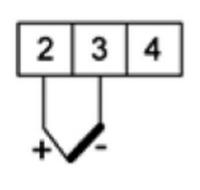

## **TECHNICAL DATA**

| Digit height                | 14 mm  |
|-----------------------------|--------|
| IP class                    | IP65   |
| Number of digits            | 5      |
| Supply voltage              | 24V ac |
| Temperature operational max | 55 °C  |