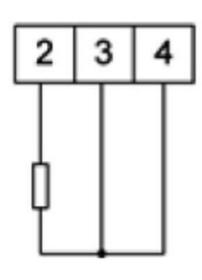

## **TECHNICAL DATA**

| Digit height                | 14 mm  |
|-----------------------------|--------|
| IP class                    | IP65   |
| Number of digits            | 5      |
| Supply voltage              | 24V ac |
| Temperature operational max | 55 °C  |