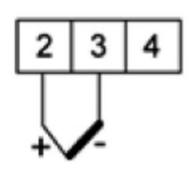

## N25

Universal input digital meter for measurement of d.c. voltage or d.c. current, temperature from Pt100 sensors and J, K thermocouples, a.c. voltage and a.c. current.

N25S21XX 5 Digit Panel Meter, 4-20mA input, 240V ac

## **TECHNICAL DATA**

| Digit height                | 14 mm    |
|-----------------------------|----------|
| IP class                    | IP65     |
| Number of digits            | 5        |
| Supply voltage              | 240 V ac |
| Temperature operational max | 55 °C    |