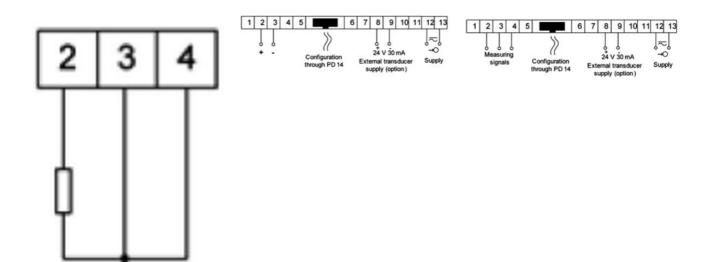

## N25

Universal input digital meter for measurement of d.c. voltage or d.c. current, temperature from Pt100 sensors and J, K thermocouples, a.c. voltage and a.c. current.

N25S21XX 5 Digit Panel Meter, 4-20mA input, 240V ac

## **TECHNICAL DATA**

| Digit height                | 14 mm    |
|-----------------------------|----------|
| IP class                    | IP65     |
| Number of digits            | 5        |
| Supply voltage              | 240 V ac |
| Temperature operational max | 55 °C    |