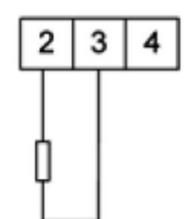

## N25

Universal input digital meter for measurement of d.c. voltage or d.c. current, temperature from Pt100 sensors and J, K thermocouples, a.c. voltage and a.c. current.

N25S21XX 5 Digit Panel Meter, 4-20mA input, 240V ac

## **TECHNICAL DATA**

| Digit height                | 14 mm    |
|-----------------------------|----------|
| IP class                    | IP65     |
| Number of digits            | 5        |
| Supply voltage              | 240 V ac |
| Temperature operational max | 55 °C    |