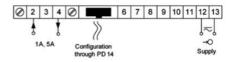

## N25

Universal input digital meter for measurement of d.c. voltage or d.c. current, temperature from Pt100 sensors and J, K thermocouples, a.c. voltage and a.c. current.

N25S21XX 5 Digit Panel Meter, 4-20mA input, 240V ac

## **TECHNICAL DATA**

| Digit height                | 14 mm    |
|-----------------------------|----------|
| IP class                    | IP65     |
| Number of digits            | 5        |
| Supply voltage              | 240 V ac |
| Temperature operational max | 55 °C    |