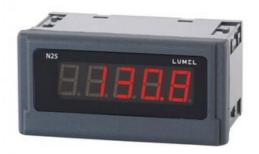

## N25

Universal input digital meter for measurement of d.c. voltage or d.c. current, temperature from Pt100 sensors and J, K thermocouples, a.c. voltage and a.c. current.

N25S21XX 5 Digit Panel Meter, 4-20mA input, 240V ac

LUMEL

- Universal input (Programmable)
- Wide voltage, AC/DC control
- 5 Digit LED display