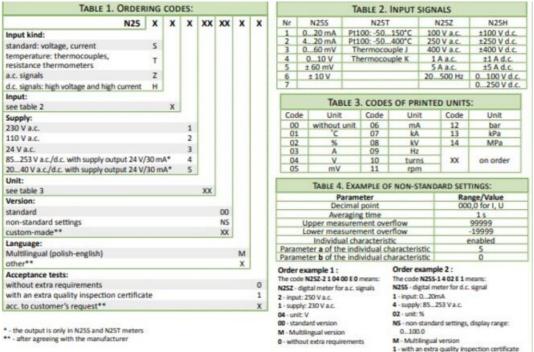

## PRODUCT DESCRIPTION

Please refer to the image below for ordering information.

\*\*Part numbers have changed from ending with E0 to M0, please be advised any part numbers below that end in E0 will say M0 in the datasheet. The product is the same.\*\*