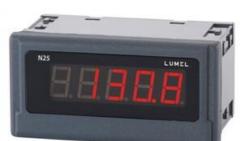

## N25

Universal input digital meter for measurement of d.c. voltage or d.c. current, temperature from Pt100 sensors and J, K thermocouples, a.c. voltage and a.c. current.

N25S14XX 5 Digit Panel Meter, 0-20mA input, 85-230V ac, 24V output