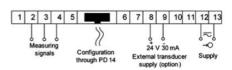

e or d.c. current, temperature from Pt100 sensors and J, K thermocouples, a.c. voltage and a.c. current.

N25S13XX

5 Digit Panel Meter, 0-20mA input, 24V ac



LUMEL

- Universal input (Programmable)
- · Wide voltage, AC/DC control
- 5 Digit LED display

## PRODUCT DESCRIPTION

Please refer to the image below for ordering information.

\*\*Part numbers have changed from ending with E0 to M0, please be advised any part numbers below that end in E0 will say M0 in the datasheet. The product is the same.\*\*



## **TECHNICAL DATA**

| Digit height                | 14 mm  |
|-----------------------------|--------|
| IP class                    | IP65   |
| Number of digits            | 5      |
| Supply voltage              | 24V ac |
| Temperature operational max | 55 °C  |