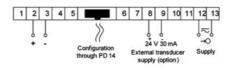

age or d.c. current, temperature from Pt100 sensors and J, K thermocouples, a.c. voltage and a.c. current.

N25S13XX

5 Digit Panel Meter, 0-20mA input, 24V ac



LUMEL

- Universal input (Programmable)
- · Wide voltage, AC/DC control
- 5 Digit LED display

## PRODUCT DESCRIPTION

Please refer to the image below for ordering information.

\*\*Part numbers have changed from ending with E0 to M0, please be advised any part numbers below that end in E0 will say M0 in the datasheet. The product is the same.\*\*



## **TECHNICAL DATA**

| Digit height                | 14 mm  |
|-----------------------------|--------|
| IP class                    | IP65   |
| Number of digits            | 5      |
| Supply voltage              | 24V ac |
| Temperature operational max | 55 °C  |