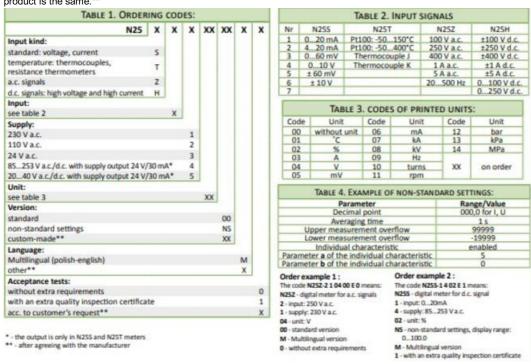

## PRODUCT DESCRIPTION

Please refer to the image below for ordering information.

\*\*Part numbers have changed from ending with E0 to M0, please be advised any part numbers below that end in E0 will say M0 in the datasheet. The product is the same.\*\*