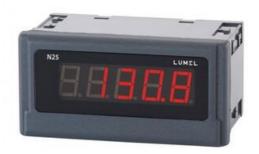

## N25

Universal input digital meter for measurement of d.c. voltage or d.c. current, temperature from Pt100 sensors and J, K thermocouples, a.c. voltage and a.c. current.

N25S12XX 5 Digit Panel Meter, 0-20mA input, 110V ac

LUMEL

- Universal input (Programmable)
- Wide voltage, AC/DC control
- 5 Digit LED display

## **TECHNICAL DATA**

| Digit height                | 14 mm   |
|-----------------------------|---------|
| IP class                    | IP65    |
| Number of digits            | 5       |
| Supply voltage              | 110V ac |
| Temperature operational max | 55 °C   |