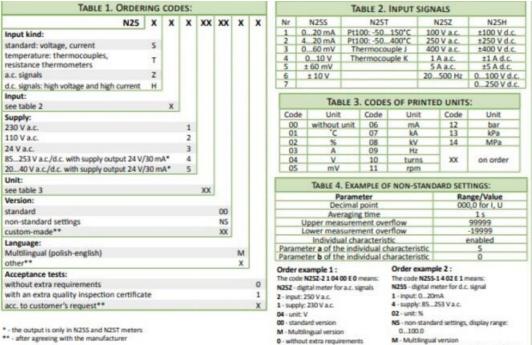

## PRODUCT DESCRIPTION

Please refer to the image below for ordering information.

\*\*Part numbers have changed from ending with E0 to M0, please be advised any part numbers below that end in E0 will say M0 in the datasheet. The product is the same.\*\*