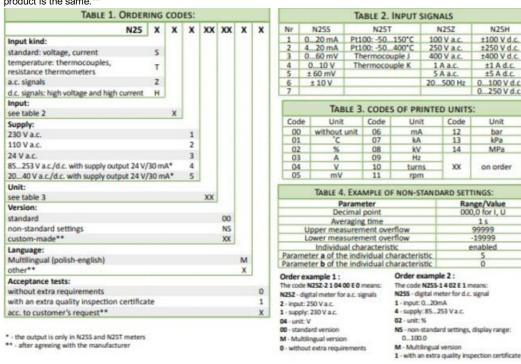

## PRODUCT DESCRIPTION

Please refer to the image below for ordering information.

\*\*Part numbers have changed from ending with E0 to M0, please be advised any part numbers below that end in E0 will say M0 in the datasheet. The product is the same.\*\*