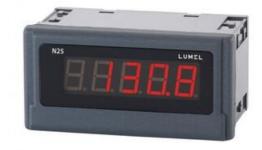

# **N25**

LUMEL EVERYTHING COUNTS

Universal input digital meter for measurement of d.c. voltage or d.c. current, temperature from Pt100 sensors and J, K thermocouples, a.c. voltage and a.c. current.

#### N25H75XX

4 Digit Panel Meter, 0-200V dc input, 20-40V ac/dc

- Universal input (Programmable)
- · Wide voltage, AC/DC control
- 5 Digit LED display